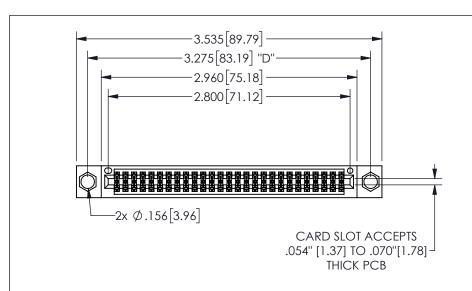

THIS IS A C.A.D. GENERATED DRAWING DO NOT MAKE MANUAL REVISIONS TO MASTER.

ISSUE NUMBER

ORIGINAL

1

.160 4.06 .330[8.38] POINT OF CARD SLOT CONTACT

-.350[8.89] .600[15.24] ROPE .100[2.54]

<u>Contact Dimensions:</u>
524-P.C. Tail .018 Sq.(0.46 Sq.) - Tail LG=.175(4.45)
.100 (2.54) Contact Spacing x .200 (5.08) Row Spacing

345/395 SERIES CARD EDGE CONNECTOR PART NUMBER: 345-054-524-204

YOUR CONNECTION TO QUALITY & SERVICE

**EDAC INC** TORONTO, ONTARIO CANADA

THESE DRAWINGS AND SPECIFICATIONS ARE THE PROPERTY OF EDAC INC.,AND SHALL NOT BE REPRODUCED,OR COPIED OR USED AS THE BASIS FOR THE MANUFACTURE OR SALE OF APPARATUS WITHOUT WRITTEN PERMISSION.