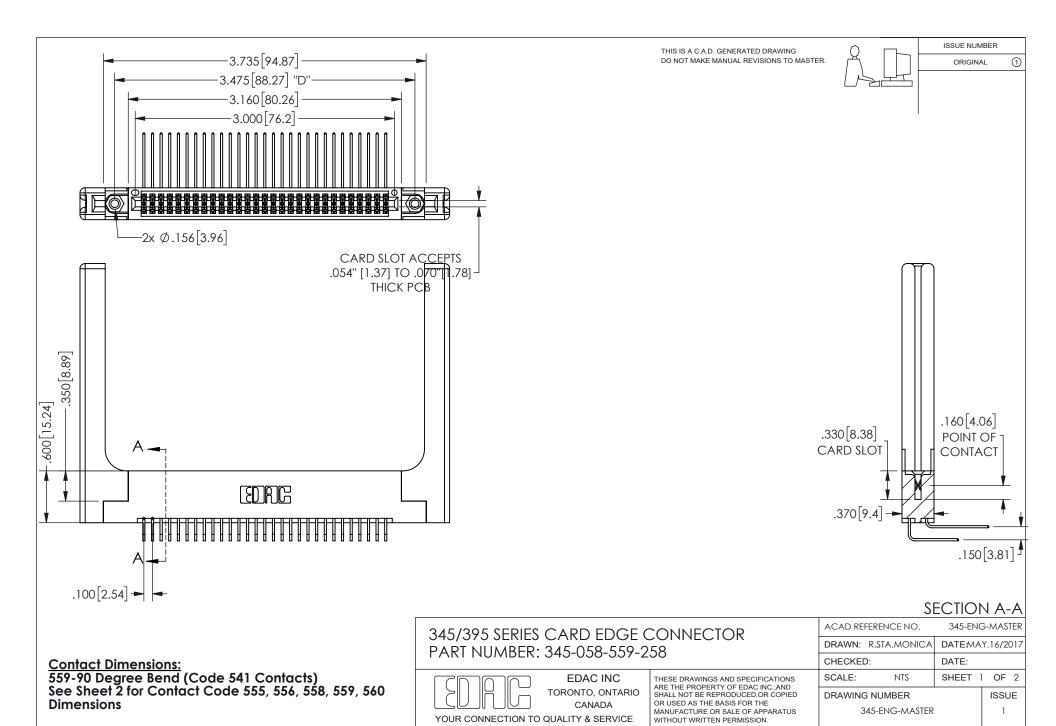

ISSUE NUMBER ORIGINAL

1









**Contact Code 558** 

Contact Code 559

Contact Code 560

INSULATOR MATERIAL: THERMOPLASTIC POLYESTER, UL 94V-0 DAP MATERIAL AVAILABLE UPON REQUEST

CONTACT MATERIAL; COPPER ALLOY

CONTACT PLATING: GOLD ON THE MATING AREA, TIN PLATING ON THE CONTACT TAILS, NICKEL UNDERPLATE

## 345/395 SERIES CARD EDGE CONNECTOR CONTACT CODE 555,556,558,559,560 DIMENSIONS

YOUR CONNECTION TO QUALITY & SERVICE

**EDAC INC** TORONTO, ONTARIO CANADA

THESE DRAWINGS AND SPECIFICATIONS ARE THE PROPERTY OF EDAC INC.,AND SHALL NOT BE REPRODUCED, OR COPIED OR USED AS THE BASIS FOR THE MANUFACTURE OR SALE OF APPARATUS WITHOUT WRITTEN PERMISSION.

| ACAD REFERENCE NO.  | 345-ENG-MASTER   |
|---------------------|------------------|
| DRAWN: R.STA.MONICA | DATE:MAY.16/2017 |
| C