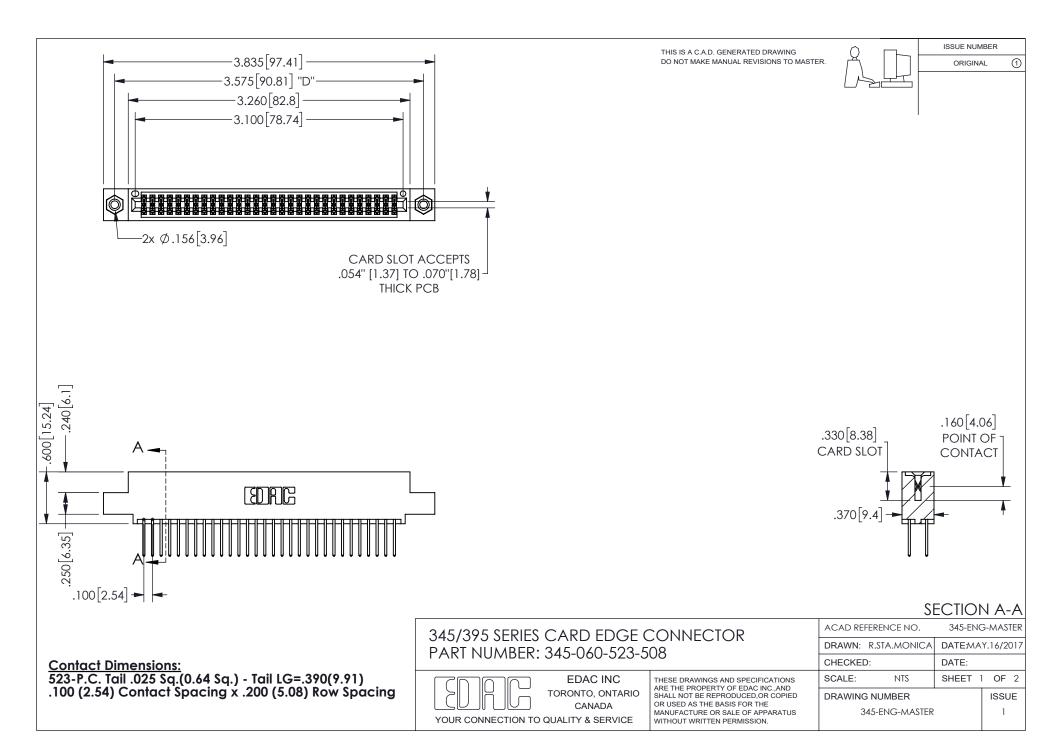

ISSUE NUMBER ORIGINAL

1









**Contact Code 558** 

Contact Code 559

Contact Code 560

INSULATOR MATERIAL: THERMOPLASTIC POLYESTER, UL 94V-0 DAP MATERIAL AVAILABLE UPON REQUEST

CONTACT MATERIAL; COPPER ALLOY

CONTACT PLATING: GOLD ON THE MATING AREA, TIN PLATING ON THE CONTACT TAILS, NICKEL UNDERPLATE

## 345/395 SERIES CARD EDGE CONNECTOR CONTACT CODE 555,556,558,559,560 DIMENSIONS

YOUR CONNECTION TO QUALITY & SERVICE

**EDAC INC** TORONTO, ONTARIO CANADA

THESE DRAWINGS AND SPECIFICATIONS ARE THE PROPERTY OF EDAC INC.,AND SHALL NOT BE REPRODUCED, OR COPIED OR USED AS THE BASIS FOR THE MANUFACTURE OR SALE OF APPARATUS WITHOUT WRITTEN PERMISSION.

| ACAD REFERENCE NO.  | 345-ENG-MASTER   |
|---------------------|------------------|
| DRAWN: R.STA.MONICA | DATE:MAY.16/2017 |
| C