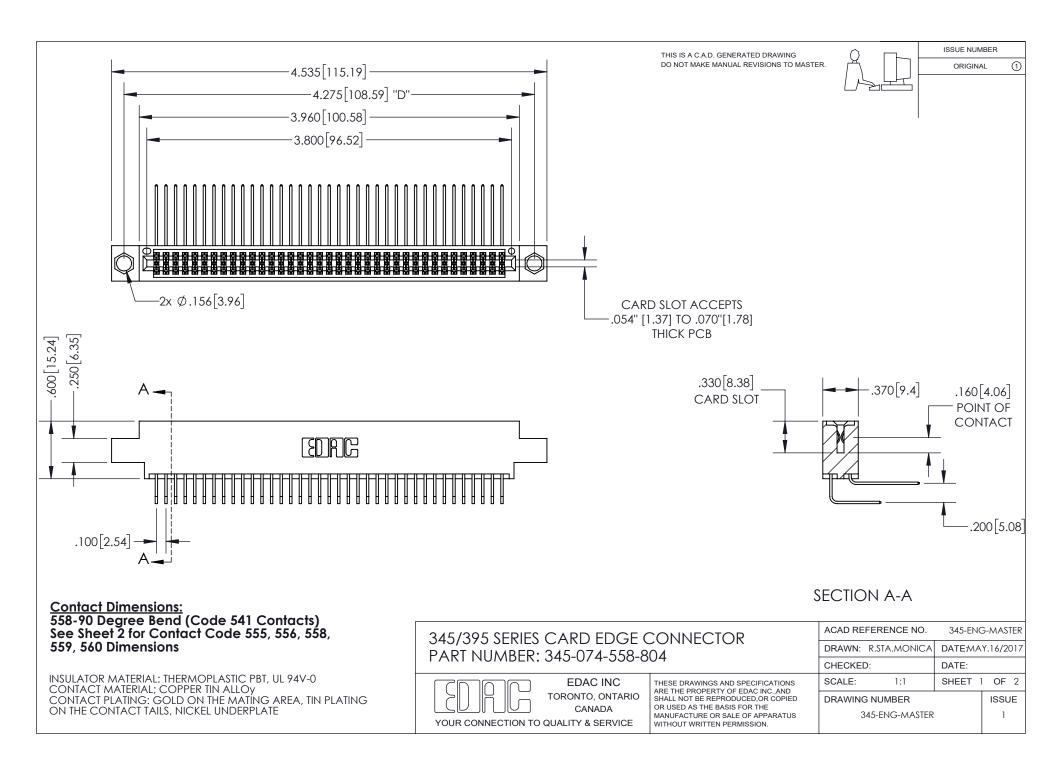

ISSUE NUMBER ORIGINAL

1

**Contact Code 558** 

**Contact Code 559** 

Contact Code 560

- INSULATOR MATERIAL: THERMOPLASTIC POLYESTER, UL 94V-0
- DAP MATERIAL AVAILABLE UPON REQUEST
- CONTACT MATERIAL; COPPER ALLOY

CONTACT PLATING: GOLD ON THE MATING AREA, TIN PLATING ON THE CONTACT TAILS, NICKEL UNDERPLATE

\*FOR ALL OTHER SPECIFICATIONS REFER TO SHEET 3\*

## 345/395 SERIES CARD EDGE CONNECTOR CONTACT CODE 555,556,558,559,560 DIMENSIONS

YOUR CONNECTION TO QUALITY & SERVICE

**EDAC INC** TORONTO, ONTARIO CANADA

THESE DRAWINGS AND SPECIFICATIONS ARE THE PROPERTY OF EDAC INC.,AND SHALL NOT BE REPRODUCED, OR COPIED OR USED AS THE BASIS FOR THE MANUFACTURE OR SALE OF APPARATUS WITHOUT WRITTEN PERMISSION.