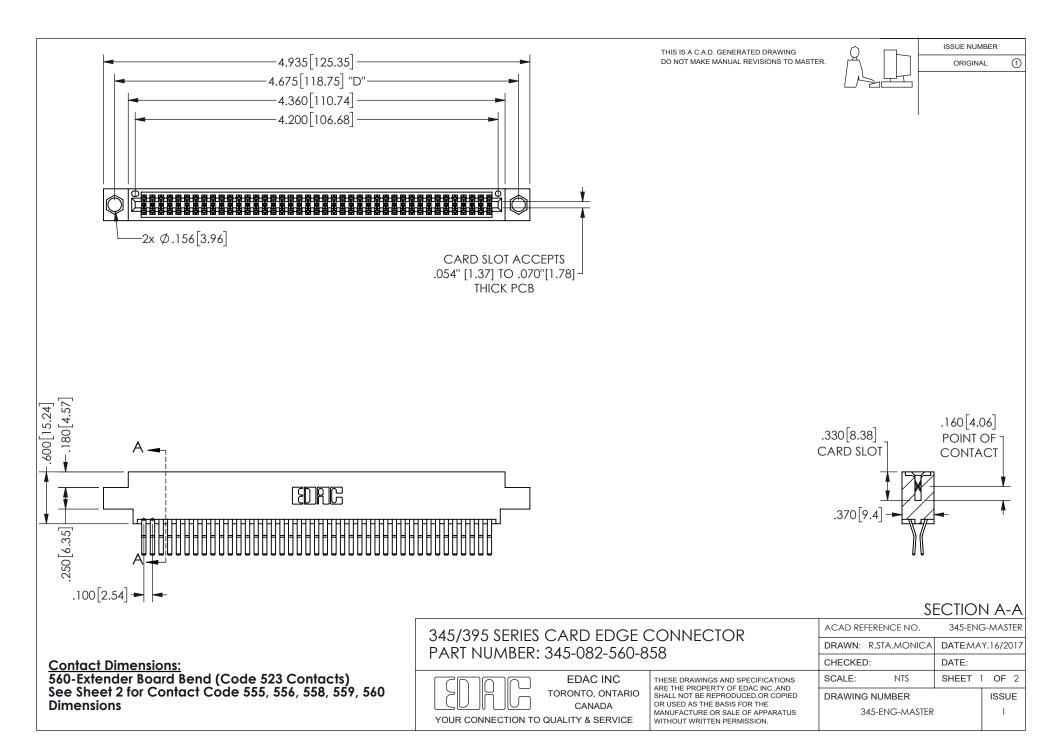

ISSUE NUMBER ORIGINAL

1









**Contact Code 558** 

Contact Code 559

Contact Code 560

INSULATOR MATERIAL: THERMOPLASTIC POLYESTER, UL 94V-0 DAP MATERIAL AVAILABLE UPON REQUEST

CONTACT MATERIAL; COPPER ALLOY

CONTACT PLATING: GOLD ON THE MATING AREA, TIN PLATING ON THE CONTACT TAILS, NICKEL UNDERPLATE

## 345/395 SERIES CARD EDGE CONNECTOR CONTACT CODE 555,556,558,559,560 DIMENSIONS

YOUR CONNECTION TO QUALITY & SERVICE

**EDAC INC** TORONTO, ONTARIO CANADA

THESE DRAWINGS AND SPECIFICATIONS ARE THE PROPERTY OF EDAC INC.,AND SHALL NOT BE REPRODUCED, OR COPIED OR USED AS THE BASIS FOR THE MANUFACTURE OR SALE OF APPARATUS WITHOUT WRITTEN PERMISSION.

| ACAD REFERENCE NO.  | 345-ENG-MASTER   |
|---------------------|------------------|
| DRAWN: R.STA.MONICA | DATE:MAY.16/2017 |
| C