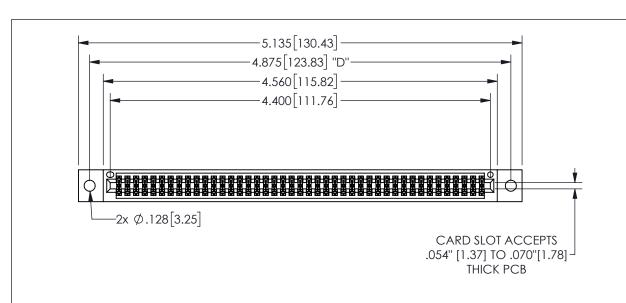

## 345/395 SERIES CARD EDGE CONNECTOR CONTACT CODE 555,556,558,559,560 DIMENSIONS

YOUR CONNECTION TO QUALITY & SERVICE

**EDAC INC** TORONTO, ONTARIO CANADA

THESE DRAWINGS AND SPECIFICATIONS ARE THE PROPERTY OF EDAC INC.,AND SHALL NOT BE REPRODUCED, OR COPIED OR USED AS THE BASIS FOR THE MANUFACTURE OR SALE OF APPARATUS WITHOUT WRITTEN PERMISSION.