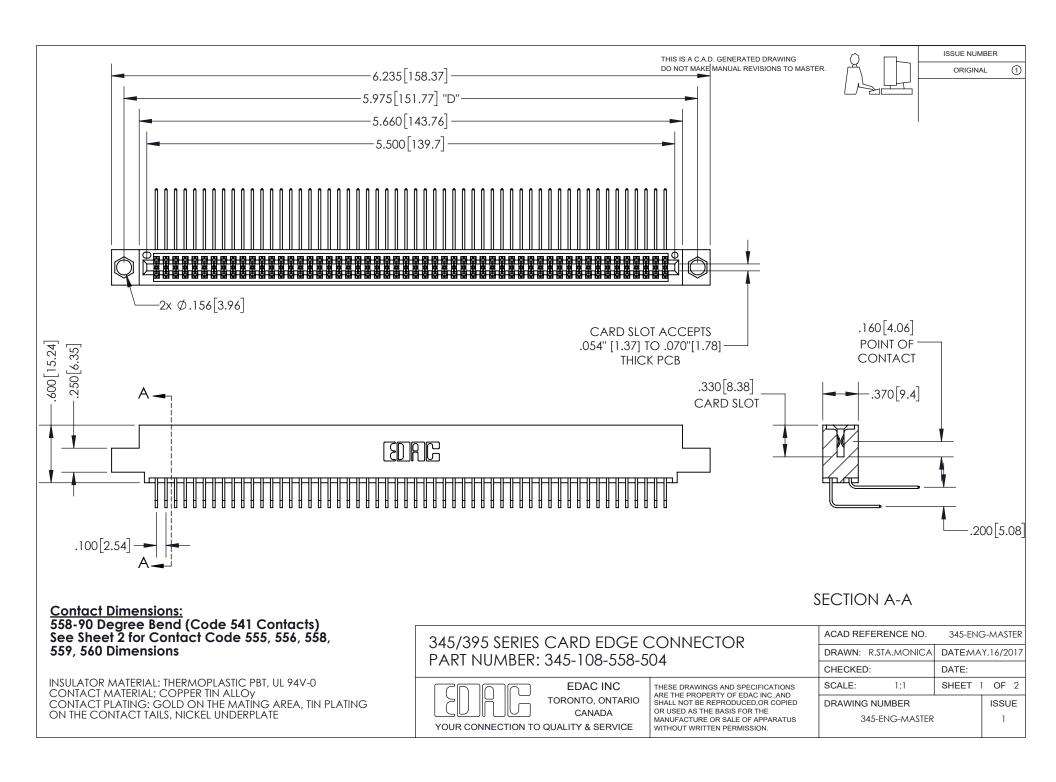

ISSUE NUMBER ORIGINAL

1

**Contact Code 558** 

**Contact Code 559** 

Contact Code 560

- INSULATOR MATERIAL: THERMOPLASTIC POLYESTER, UL 94V-0
- DAP MATERIAL AVAILABLE UPON REQUEST
- CONTACT MATERIAL; COPPER ALLOY

CONTACT PLATING: GOLD ON THE MATING AREA, TIN PLATING ON THE CONTACT TAILS, NICKEL UNDERPLATE

\*FOR ALL OTHER SPECIFICATIONS REFER TO SHEET 3\*