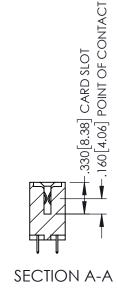

.107 [2.72] .082 [2.08] .157 [4] .232 [5.89] .125(3.18) to .210(5.33) .125(3.18) to .210(5.33) Outside Tails Outside Tails .045(1.14) to .060(1.52) .045(1.14) to .060(1.52) Between Tails Between Tails **Contact Code 555 Contact Code 556** 