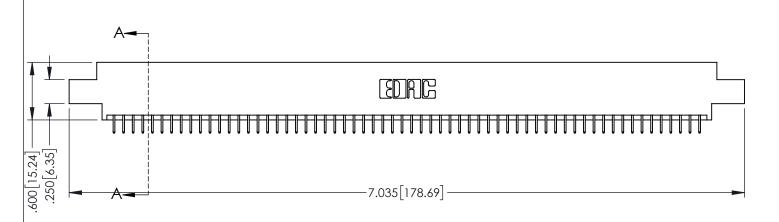

<u>Contact Dimensions:</u>
525-P.C. Tail .018 Sq.(0.46 Sq.) - Tail LG=.150(3.81)
.100 (2.54) Contact Spacing x .200 (5.08) Row Spacing

1

INSULATOR MATERIAL: THERMOPLASTIC PBT BLACK, UL 94V-0

CONTACT MATERIAL; COPPER TIN ALLOY CONTACT PLATING: GOLD ON THE MATING AREA, TIN PLATING ON THE CONTACT TAILS, NICKEL UNDERPLATE

345/395 SERIES CARD EDGE CONNECTOR PART NUMBER: 345-124-525-808

YOUR CONNECTION TO QUALITY & SERVICE

| ACAD REFERENCE NO. 345-ENG-MASTER |                  |       |  |
|-----------------------------------|------------------|-------|--|
| DRAWN: R.STA.MONICA               | DATE:MAY.16/2017 |       |  |
| CHECKED:                          | DATE:            |       |  |
| SCALE: 1:1                        | SHEET 1          | OF 2  |  |
| DRAWING NUMBER                    |                  | ISSUE |  |
| 345-ENG-MASTER                    |                  | 1     |  |