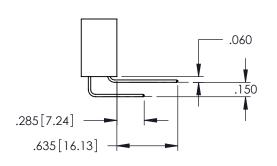

<u>Contact Dimensions:</u>
525-P.C. Tail .018 Sq.(0.46 Sq.) - Tail LG=.150(3.81)
.100 (2.54) Contact Spacing x .200 (5.08) Row Spacing

1

INSULATOR MATERIAL: THERMOPLASTIC PBT BLACK, UL 94V-0

CONTACT MATERIAL; COPPER TIN ALLOY CONTACT PLATING: GOLD ON THE MATING AREA, TIN PLATING ON THE CONTACT TAILS, NICKEL UNDERPLATE

345/395 SERIES CARD EDGE CONNECTOR PART NUMBER: 345-124-525-808

YOUR CONNECTION TO QUALITY & SERVICE

| ACAD REFERENCE NO. 345-ENG-MASTER |                  |       |  |
|-----------------------------------|------------------|-------|--|
| DRAWN: R.STA.MONICA               | DATE:MAY.16/2017 |       |  |
| CHECKED:                          | DATE:            |       |  |
| SCALE: 1:1                        | SHEET 1          | OF 2  |  |
| DRAWING NUMBER                    |                  | ISSUE |  |
| 345-ENG-MASTER                    |                  | 1     |  |