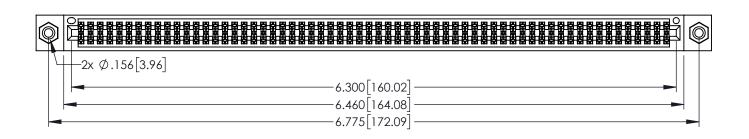

345/395 SERIES CARD EDGE CONNECTOR PART NUMBER: 345-124-525-808

YOUR CONNECTION TO QUALITY & SERVICE

| ACAD REFERENCE NO. 345-ENG-MASTER |                  |       |  |
|-----------------------------------|------------------|-------|--|
| DRAWN: R.STA.MONICA               | DATE:MAY.16/2017 |       |  |
| CHECKED:                          | DATE:            |       |  |
| SCALE: 1:1                        | SHEET 1          | OF 2  |  |
| DRAWING NUMBER                    |                  | ISSUE |  |
| 345-ENG-MASTER                    |                  | 1     |  |