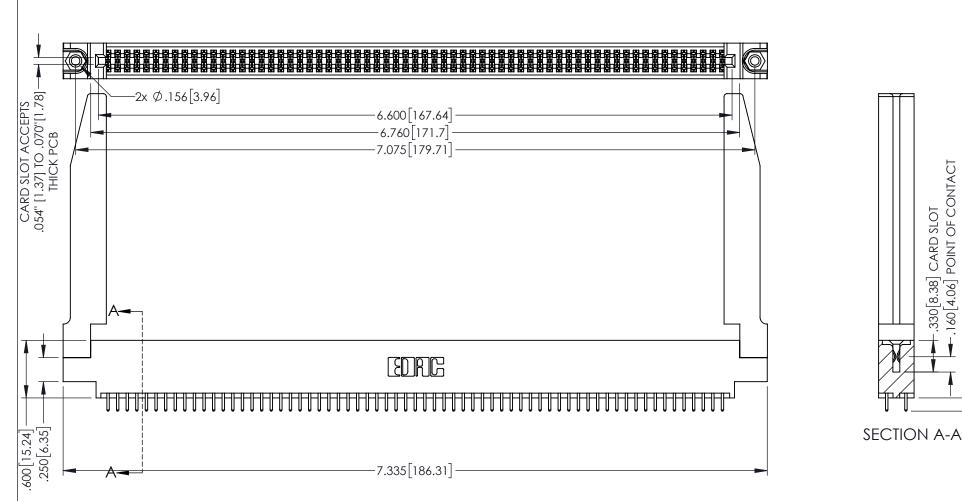

<u>Contact Dimensions:</u>
521-P.C. Tail .025 Sq.(0.64 Sq.) - Tail LG=.150(3.81)
.100 (2.54) Contact Spacing x .200 (5.08) Row Spacing

1

POINT OF CONTACT

160 4.06

[3.81]

.330[8.38] CARD SLOT

345/395 SERIES CARD EDGE CONNECTOR PART NUMBER: 345-130-521-878

INSULATOR MATERIAL: THERMOPLASTIC PBT BLACK, UL 94V-0 CONTACT MATERIAL; COPPER TIN ALLOY

CONTACT PLATING: GOLD ON THE MATING AREA, TIN PLATING ON THE CONTACT TAILS, NICKEL UNDERPLATE

YOUR CONNECTION TO QUALITY & SERVICE

|                                                                                                                                                                     | L |
|---------------------------------------------------------------------------------------------------------------------------------------------------------------------|---|
| THESE DRAWINGS AND SPECIFICATIONS ARE THE PROPERTY OF EDAC INC.,AND SHALL NOT BE REPRODUCED,OR COPIED OR USED AS THE BASIS FOR THE MANUFACTURE OR SALE OF APPARATUS |   |
| WITHOUT WRITTEN PERMISSION.                                                                                                                                         | l |

| ACAD REFERENCE NO. 345-ENG-MASTER |         |                  |       |  |  |
|-----------------------------------|---------|------------------|-------|--|--|
| DRAWN: R.STA                      | .MONICA | DATE:MAY.16/2017 |       |  |  |
| CHECKED:                          |         | DATE:            |       |  |  |
| SCALE:                            | 1:1     | SHEET 1          | OF 2  |  |  |
| drawing nui                       | MBER    |                  | ISSUE |  |  |