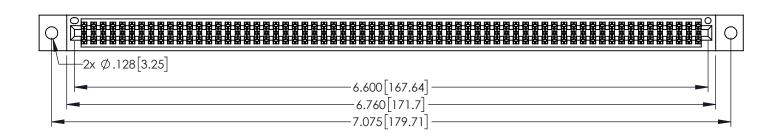

1

ORIGINAL

OILD 330 [8.38] CARD SLOT -.160 [4.06] POINT OF CONTACT

INSULATOR MATERIAL: THERMOPLASTIC PBT BLACK, UL 94V-0

 CONTACT MATERIAL; COPPER TIN ALLOY
 CONTACT PLATING: GOLD ON THE MATING AREA, TIN PLATING ON THE CONTACT TAILS, NICKEL UNDERPLATE 345/395 SERIES CARD EDGE CONNECTOR PART NUMBER: 345-130-525-802

EDNG

EDAC INC TORONTO, ONTARIO CANADA

CANADA OR USED AS THE BASIS FOR 1
YOUR CONNECTION TO QUALITY & SERVICE WITHOUT WRITTEN PERMISSION.

| ACAD REFERENCE NO. 345-ENG-MASTER |                  |  |
|-----------------------------------|------------------|--|
| DRAWN: R.STA.MONICA               | DATE:MAY.16/2017 |  |
| CHECKED:                          | DATE:            |  |
| SCALE: 1:1                        | SHEET 1 OF 2     |  |
| DRAWING NUMBER                    | ISSUE            |  |