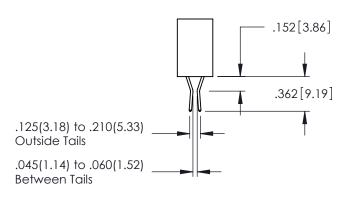

345-ENG-MASTER

ISSUE

.107 [2.72] .082 [2.08] .157 [4] .232 [5.89] .125(3.18) to .210(5.33) .125(3.18) to .210(5.33) Outside Tails Outside Tails .045(1.14) to .060(1.52) .045(1.14) to .060(1.52) Between Tails Between Tails **Contact Code 555 Contact Code 556** 