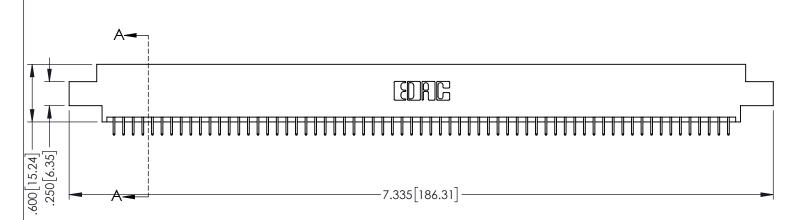

1

ORIGINAL

OILD 330 [8.38] CARD SLOT -.160 [4.06] POINT OF CONTACT

INSULATOR MATERIAL: THERMOPLASTIC PBT BLACK, UL 94V-0

 CONTACT MATERIAL; COPPER TIN ALLOY
 CONTACT PLATING: GOLD ON THE MATING AREA, TIN PLATING ON THE CONTACT TAILS, NICKEL UNDERPLATE 345/395 SERIES CARD EDGE CONNECTOR PART NUMBER: 345-130-525-802

EDNG

EDAC INC TORONTO, ONTARIO CANADA

CANADA OR USED AS THE BASIS FOR 1
YOUR CONNECTION TO QUALITY & SERVICE WITHOUT WRITTEN PERMISSION.

| ACAD REFERENCE NO. 345-ENG-MASTER |                  |  |
|-----------------------------------|------------------|--|
| DRAWN: R.STA.MONICA               | DATE:MAY.16/2017 |  |
| CHECKED:                          | DATE:            |  |
| SCALE: 1:1                        | SHEET 1 OF 2     |  |
| DRAWING NUMBER                    | ISSUE            |  |