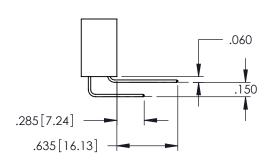

<u>Contact Dimensions:</u>
525-P.C. Tail .018 Sq.(0.46 Sq.) - Tail LG=.150(3.81)
.100 (2.54) Contact Spacing x .200 (5.08) Row Spacing

THIS IS A C.A.D. GENERATED DRAWING DO NOT MAKE MANUAL REVISIONS TO MASTI

345-ENG-MASTER

ISSUE

.107 [2.72] .082 [2.08] .157 [4] .232 [5.89] .125(3.18) to .210(5.33) .125(3.18) to .210(5.33) Outside Tails Outside Tails .045(1.14) to .060(1.52) .045(1.14) to .060(1.52) Between Tails Between Tails **Contact Code 555 Contact Code 556** 