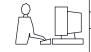

LG=.390(9.91) .100 (2.54) Contact Spacing x .200 (5.08) Row Spacing

INSULATOR MATERIAL: THERMOPLASTIC PBT, UL 94V-0 CONTACT MATERIAL; COPPER TIN ALLOY CONTACT PLATING: GOLD ON THE MATING AREA, TIN PLATING ON THE CONTACT TAILS, NICKEL UNDERPLATE

## 345/395 SERIES CARD EDGE CONNECTOR PART NUMBER: 345-134-523-204

YOUR CONNECTION TO QUALITY & SERVICE

**EDAC INC** TORONTO, ONTARIO CANADA

THESE DRAWINGS AND SPECIFICATIONS ARE THE PROPERTY OF EDAC INC.,AND SHALL NOT BE REPRODUCED, OR COPIED OR USED AS THE BASIS FOR THE MANUFACTURE OR SALE OF APPARATUS WITHOUT WRITTEN PERMISSION.