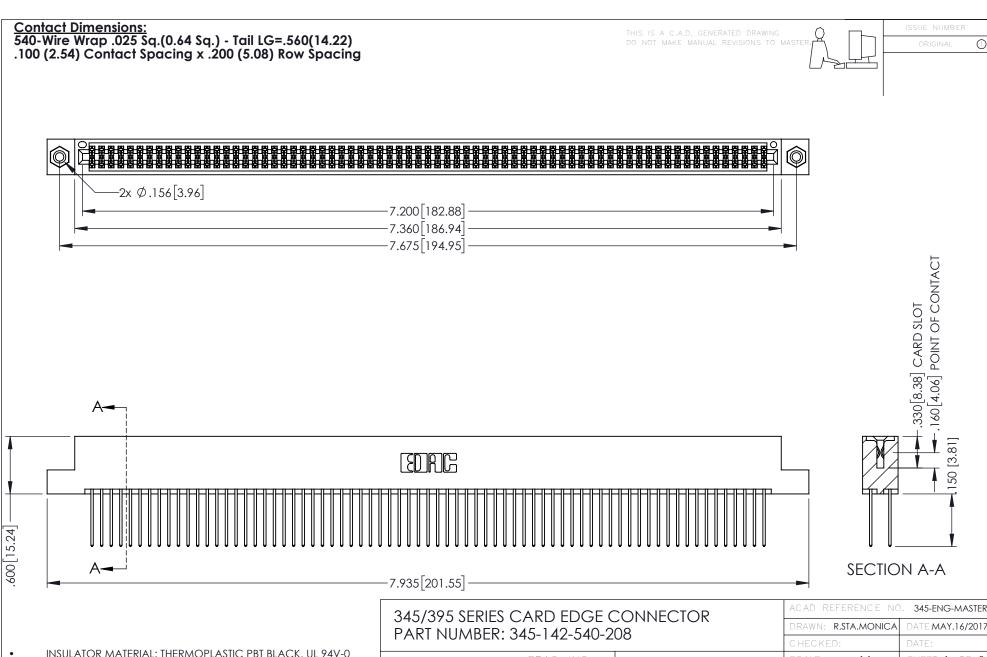

INSULATOR MATERIAL: THERMOPLASTIC PBT BLACK, UL 94V-0

CONTACT MATERIAL; COPPER TIN ALLOY CONTACT PLATING: GOLD ON THE MATING AREA, TIN PLATING ON THE CONTACT TAILS, NICKEL UNDERPLATE

YOUR CONNECTION TO QUALITY & SERVICE

| ACAD REFERENCE NO. 345-ENG-MASTER |     |                  |        |
|-----------------------------------|-----|------------------|--------|
| DRAWN: R.STA.MONICA               |     | DATE:MAY.16/2017 |        |
| CHECKED:                          |     | DATE:            |        |
| SCALE:                            | 1:1 | SHEET '          | 1 OF 2 |
| DRAWING NUMBER                    |     |                  | ISSUE  |

345-ENG-MASTER









**Contact Code 558** 

Contact Code 559

Contact Code 560

INSULATOR MATERIAL: THERMOPLASTIC POLYESTER, UL 94V-0

DAP