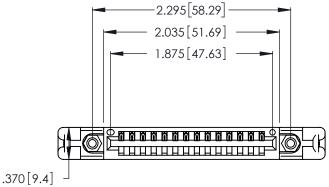

<u>Contact Dimensions:</u>
520-P.C. Tail .030x.018 (0.76x0.46) - Tail LG. = .175 (4.45) .125 (3.18) Contact Spacing x .250 (6.35) Row Spacing

INSULATOR MATERIAL: THERMOPLASTIC POLYESTER, UL 94V-0 CONTACT MATERIAL; COPPER, NICKEL, TIN\_ALLOY CA-725

CONTACT PLATING: GOLD ON THE MATING AREA, TIN-LEAD ON THE CONTACT TAILS, NICKEL UNDERPLATE

THIS IS A C.A.D. GENERATED DRAWING DO NOT MAKE MANUAL REVISIONS TO MASTER.

ISSUE NUMBER

1

ORIGINAL

346/396 SERIES CARD EDGE CONNECTOR PART NUMBER: 346-014-520-658