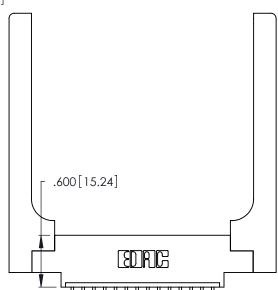

<u>Contact Dimensions:</u>
520-P.C. Tail .030x.018 (0.76x0.46) - Tail LG. = .175 (4.45) .125 (3.18) Contact Spacing x .250 (6.35) Row Spacing

INSULATOR MATERIAL: THERMOPLASTIC POLYESTER, UL 94V-0 CONTACT MATERIAL; COPPER, NICKEL, TIN\_ALLOY CA-725

CONTACT PLATING: GOLD ON THE MATING AREA, TIN-LEAD ON THE CONTACT TAILS, NICKEL UNDERPLATE

THIS IS A C.A.D. GENERATED DRAWING DO NOT MAKE MANUAL REVISIONS TO MASTER.

ISSUE NUMBER

1

ORIGINAL

346/396 SERIES CARD EDGE CONNECTOR PART NUMBER: 346-014-520-658