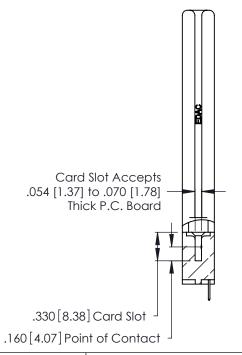

THIS IS A C.A.D. GENERATED DRAWING DO NOT MAKE MANUAL REVISIONS TO MASTER.

ISSUE NUMBER

ORIGINAL

1

**Contact Code 555** 

Contact Code 556

**Contact Code 558** 

**Contact Code 559** 

**Contact Code 560** 

INSULATOR MATERIAL: THERMOPLASTIC POLYESTER, UL 94V-0 CONTACT MATERIAL; COPPER, NICKEL, TIN ALLOY CA-725 CONTACT PLATING: GOLD ON THE MATING AREA, TIN-LEAD

ON THE CONTACT TAILS, NICKEL UNDERPLATE