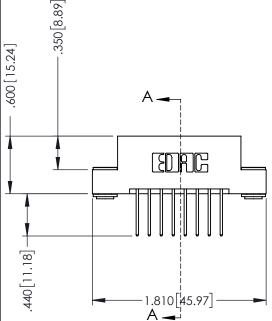

## 346/396 SERIES CARD EDGE CONNECTOR CONTACT CODE 555,556,558,559,560 DIMENSIONS

YOUR CONNECTION TO QUALITY & SERVICE

**EDAC INC** TORONTO, ONTARIO CANADA

THESE DRAWINGS AND SPECIFICATIONS ARE THE PROPERTY OF EDAC INC.,AND SHALL NOT BE REPRODUCED, OR COPIED OR USED AS THE BASIS FOR THE MANUFACTURE OR SALE OF APPARATUS WITHOUT WRITTEN PERMISSION.

|   | ACAD REFERENCE NO. | 346-ENG-MASTER   |
|---|--------------------|------------------|
|   | DRAWN: J.LEE       | DATE: APR. 22/09 |
| • | CHECKED:           | DATE:            |
|   | SCALE: 1:1         | SHEET 2 OF 2     |
|   | DRAWING NUMBER     | ISSUE            |
|   | 346-ENG-MASTER     | 1                |