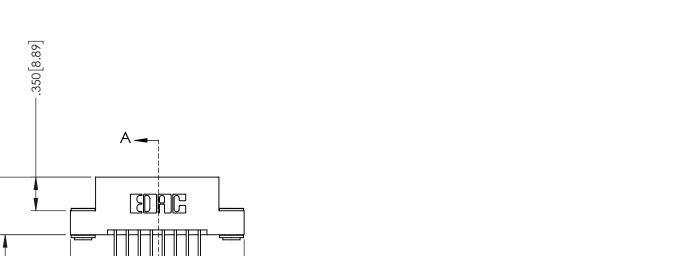

346-ENG-MASTER

SECTION A-A

.330 [8.38] Slot Depth .160 [4.06] Point of Contact

ISSUE NUMBER ORIGINAL 1