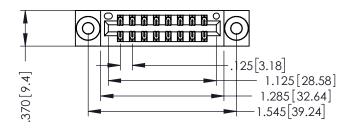

346/396 SERIES CARD EDGE CONNECTOR PART NUMBER: 346-016-522-203

**EDAC INC** TORONTO, ONTARIO CANADA

THESE DRAWINGS AND SPECIFICATIONS ARE THE PROPERTY OF EDAC INC., AND SHALL NOT BE REPRODUCED,OR COPIED OR USED AS THE BASIS FOR THE MANUFACTURE OR SALE OF APPARATUS WITHOUT WRITTEN PERMISSION.

|  | ACAD REFERENCE NO. | 346-ENG-MASTER   |
|--|--------------------|------------------|
|  | DRAWN: J.LEE       | DATE: APR. 22/09 |
|  | CHECKED:           | DATE:            |
|  | SCALE: 1:1         | SHEET 1 OF 2     |
|  | DRAWING NUMBER     | ISSUE            |
|  |                    |                  |