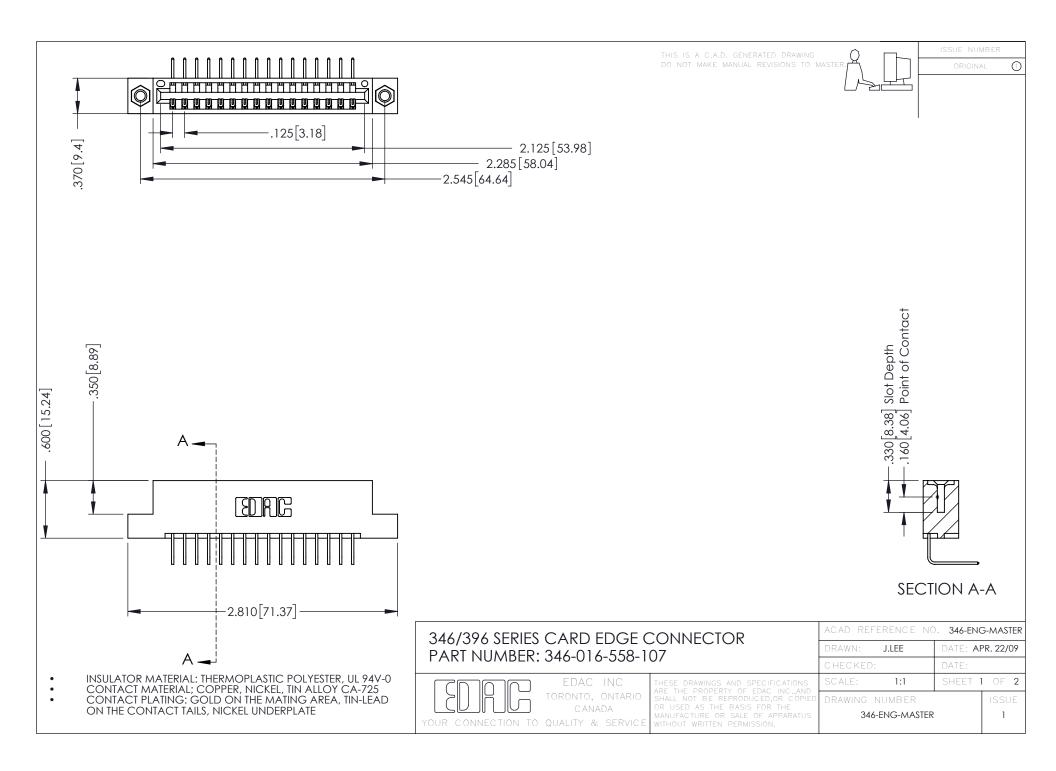

**Contact Code 555** 

**Contact Code 556** 

INSULATOR MATERIAL: THERMOPLASTIC POLYESTER, UL 94V-0 CONTACT MATERIAL; COPPER, NICKEL, TIN ALLOY CA-725

CONTACT PLATING: GOLD ON THE MATING AREA, TIN-LEAD ON THE CONTACT TAILS, NICKEL UNDERPLATE