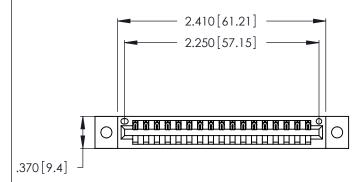

THIS IS A C.A.D. GENERATED DRAWING DO NOT MAKE MANUAL REVISIONS TO MASTER.

| 346/396 SERIES CARD EDGE CONNECTOR |
|------------------------------------|
| PART NUMBER: 346-017-540-102       |

**EDAC INC** TORONTO, ONTARIO CANADA

<u>Contact Dimensions:</u>
540-Wire Wrap .025 Sq. (0.64 Sq.) - Tail LG. =.560 (14.22)
.125 (3.18) Contact Spacing x .250 (6.35) Row Spacing

- INSULATOR MATERIAL: THERMOPLASTIC POLYESTER, UL 94V-0 CONTACT MATERIAL; COPPER, NICKEL, TIN ALLOY CA-725
- CONTACT PLATING: GOLD ON THE MATING AREA, TIN-LEAD ON THE CONTACT TAILS, NICKEL UNDERPLATE