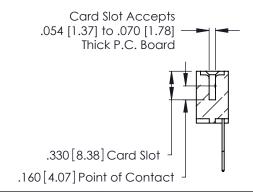

**Contact Code 560** 

INSULATOR MATERIAL: THERMOPLASTIC POLYESTER, UL 94V-0 CONTACT MATERIAL; COPPER, NICKEL, TIN ALLOY CA-725 CONTACT PLATING: GOLD ON THE MATING AREA, TIN-LEAD

ON THE CONTACT TAILS, NICKEL UNDERPLATE

346/396 SERIES CARD EDGE CONNECTOR CONTACT CODE 555,556,558,559,560 DIMENSIONS

YOUR CONNECTION TO QUALITY & SERVICE

**EDAC INC** TORONTO, ONTARIO CANADA

THESE DRAWINGS AND SPECIFICATIONS ARE THE PROPERTY OF EDAC INC.,AND SHALL NOT BE REPRODUCED, OR COPIED OR USED AS THE BASIS FOR THE MANUFACTURE OR SALE OF APPARATUS WITHOUT WRITTEN PERMISSION.