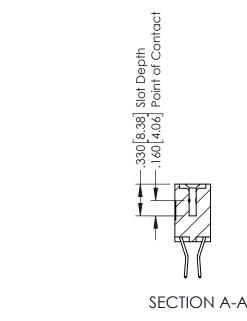

## 346/396 SERIES CARD EDGE CONNECTOR CONTACT CODE 555,556,558,559,560 DIMENSIONS

YOUR CONNECTION TO QUALITY & SERVICE

**EDAC INC** TORONTO, ONTARIO CANADA

THESE DRAWINGS AND SPECIFICATIONS ARE THE PROPERTY OF EDAC INC.,AND SHALL NOT BE REPRODUCED, OR COPIED OR USED AS THE BASIS FOR THE MANUFACTURE OR SALE OF APPARATUS WITHOUT WRITTEN PERMISSION.