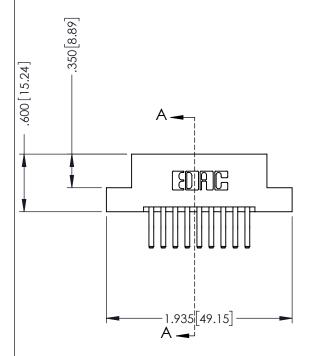

## 346/396 SERIES CARD EDGE CONNECTOR CONTACT CODE 555,556,558,559,560 DIMENSIONS

YOUR CONNECTION TO QUALITY & SERVICE

**EDAC INC** TORONTO, ONTARIO CANADA

THESE DRAWINGS AND SPECIFICATIONS ARE THE PROPERTY OF EDAC INC.,AND SHALL NOT BE REPRODUCED, OR COPIED OR USED AS THE BASIS FOR THE MANUFACTURE OR SALE OF APPARATUS WITHOUT WRITTEN PERMISSION.