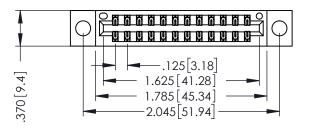

346/396 SERIES CARD EDGE CONNECTOR PART NUMBER: 346-024-560-804

YOUR CONNECTION TO QUALITY & SERVICE

**EDAC INC** TORONTO, ONTARIO CANADA

THESE DRAWINGS AND SPECIFICATIONS ARE THE PROPERTY OF EDAC INC., AND SHALL NOT BE REPRODUCED,OR COPIED OR USED AS THE BASIS FOR THE MANUFACTURE OR SALE OF APPARATUS WITHOUT WRITTEN PERMISSION.

THIS IS A C.A.D. GENERATED DRAWING DO NOT MAKE MANUAL REVISIONS TO MASTER.

ISSUE NUMBER

ORIGINAL

1

INSULATOR MATERIAL: THERMOPLASTIC POLYESTER, UL 94V-0 CONTACT MATERIAL; COPPER, NICKEL, TIN ALLOY CA-725 CONTACT PLATING: GOLD ON THE MATING AREA, TIN-LEAD ON THE CONTACT TAILS, NICKEL UNDERPLATE