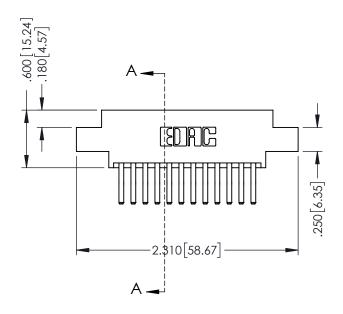

## 346/396 SERIES CARD EDGE CONNECTOR CONTACT CODE 555,556,558,559,560 DIMENSIONS

YOUR CONNECTION TO QUALITY & SERVICE

**EDAC INC** TORONTO, ONTARIO CANADA

THESE DRAWINGS AND SPECIFICATIONS ARE THE PROPERTY OF EDAC INC.,AND SHALL NOT BE REPRODUCED, OR COPIED OR USED AS THE BASIS FOR THE MANUFACTURE OR SALE OF APPARATUS WITHOUT WRITTEN PERMISSION.

## **Contact Code 555**

## **Contact Code 556**

INSULATOR MATERIAL: THERMOPLASTIC POLYESTER, UL 94V-0 CONTACT MATERIAL; COPPER, NICKEL, TIN ALLOY CA-725 CONTACT PLATING: GOLD ON THE MATING AREA, TIN-LEAD

ON THE CONTACT TAILS, NICKEL UNDERPLATE