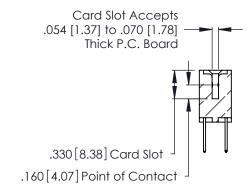

**Contact Code 560** 

INSULATOR MATERIAL: THERMOPLASTIC POLYESTER, UL 94V-0 CONTACT MATERIAL; COPPER, NICKEL, TIN ALLOY CA-725 CONTACT PLATING: GOLD ON THE MATING AREA, TIN-LEAD

ON THE CONTACT TAILS, NICKEL UNDERPLATE

346/396 SERIES CARD EDGE CONNECTOR CONTACT CODE 555,556,558,559,560 DIMENSIONS

YOUR CONNECTION TO QUALITY & SERVICE

**EDAC INC** TORONTO, ONTARIO CANADA

THESE DRAWINGS AND SPECIFICATIONS ARE THE PROPERTY OF EDAC INC.,AND SHALL NOT BE REPRODUCED, OR COPIED OR USED AS THE BASIS FOR THE MANUFACTURE OR SALE OF APPARATUS WITHOUT WRITTEN PERMISSION.