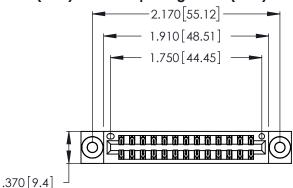

<u>Contact Dimensions:</u>
526-P.C. Tail .018 Sq. (0.46 Sq.) - Tail LG. =.350 (8.89)
.125 (3.18) Contact Spacing x .250 (6.35) Row Spacing

- INSULATOR MATERIAL: THERMOPLASTIC POLYESTER, UL 94V-0 CONTACT MATERIAL; COPPER, NICKEL, TIN ALLOY CA-725
- CONTACT PLATING: GOLD ON THE MATING AREA, TIN-LEAD ON THE CONTACT TAILS, NICKEL UNDERPLATE

THIS IS A C.A.D. GENERATED DRAWING DO NOT MAKE MANUAL REVISIONS TO MASTER.

1

| 346/396 SERIES CARD EDGE CONNECTOR |
|------------------------------------|
| PART NUMBER: 346-026-526-803       |

**EDAC INC** TORONTO, ONTARIO CANADA