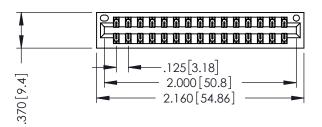

346/396 SERIES CARD EDGE CONNECTOR PART NUMBER: 346-030-526-201

YOUR CONNECTION TO QUALITY & SERVICE

**EDAC INC** TORONTO, ONTARIO CANADA

THESE DRAWINGS AND SPECIFICATIONS ARE THE PROPERTY OF EDAC INC.,AND SHALL NOT BE REPRODUCED, OR COPIED OR USED AS THE BASIS FOR THE MANUFACTURE OR SALE OF APPARATUS WITHOUT WRITTEN PERMISSION.

| ACAD REFERENCE NO. | 346-ENG-MASTER   |  |
|--------------------|------------------|--|
| DRAWN: J.LEE       | DATE: APR. 22/09 |  |
| CHECKED:           | DATE:            |  |
| SCALE: 1:1         | SHEET 1 OF 2     |  |
| DRAWING NUMBER     | ISSUE            |  |