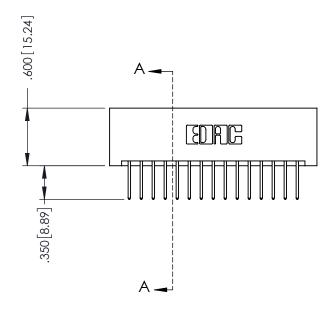

346-ENG-MASTER

| SECT | ION | A-A |
|------|-----|-----|

ISSUE NUMBER ORIGINAL 1

## 346/396 SERIES CARD EDGE CONNECTOR CONTACT CODE 555,556,558,559,560 DIMENSIONS

YOUR CONNECTION TO QUALITY & SERVICE

**EDAC INC** TORONTO, ONTARIO CANADA

THESE DRAWINGS AND SPECIFICATIONS ARE THE PROPERTY OF EDAC INC.,AND SHALL NOT BE REPRODUCED, OR COPIED OR USED AS THE BASIS FOR THE MANUFACTURE OR SALE OF APPARATUS WITHOUT WRITTEN PERMISSION.

|   | ACAD REFERENCE NO. | 346-ENG-MASTER   |
|---|--------------------|------------------|
|   | DRAWN: J.LEE       | DATE: APR. 22/09 |
| ) | CHECKED:           | DATE:            |
|   | SCALE: 1:1         | SHEET 2 OF 2     |
|   | DRAWING NUMBER     | ISSUE            |
|   | 346-ENG-MASTER     | 1                |