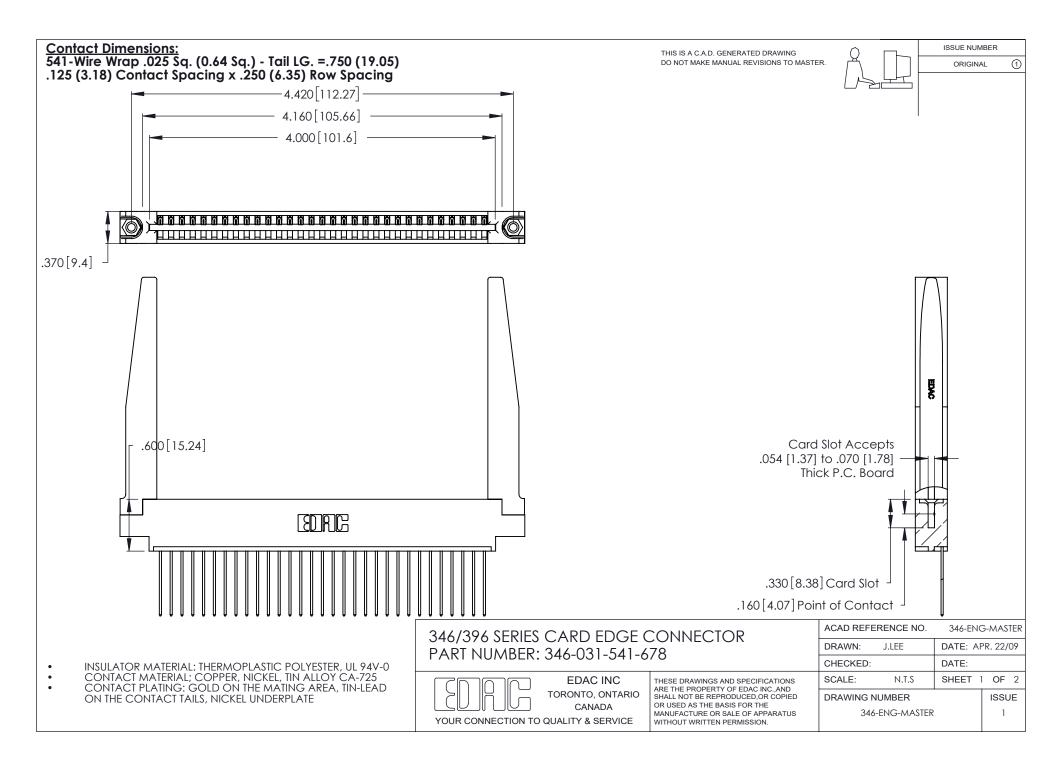

THIS IS A C.A.D. GENERATED DRAWING DO NOT MAKE MANUAL REVISIONS TO MASTER.

ISSUE NUMBER

ORIGINAL

1

**Contact Code 555** 

Contact Code 556

**Contact Code 558** 

**Contact Code 559** 

Contact Code 560

INSULATOR MATERIAL: THERMOPLASTIC POLYESTER, UL 94V-0 CONTACT MATERIAL; COPPER, NICKEL, TIN ALLOY CA-725 CONTACT PLATING: GOLD ON THE MATING AREA, TIN-LEAD

ON THE CONTACT TAILS, NICKEL UNDERPLATE

346/396 SERIES CARD EDGE CONNECTOR CONTACT CODE 555,556,558,559,560 DIMENSIONS

YOUR CONNECTION TO QUALITY & SERVICE

**EDAC INC** TORONTO, ONTARIO CANADA

THESE DRAWINGS AND SPECIFICATIONS ARE THE PROPERTY OF EDAC INC.,AND SHALL NOT BE REPRODUCED, OR COPIED OR USED AS THE BASIS FOR THE MANUFACTURE OR SALE OF APPARATUS WITHOUT WRITTEN PERMISSION.