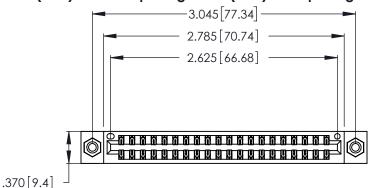

THIS IS A C.A.D. GENERATED DRAWING DO NOT MAKE MANUAL REVISIONS TO MASTER.

| 346/396 SERIES CARD EDGE CONNECTOR |
|------------------------------------|
| PART NUMBER: 346-040-540-208       |

**EDAC INC** TORONTO, ONTARIO CANADA

THESE DRAWINGS AND SPECIFICATIONS ARE THE PROPERTY OF EDAC INC., AND SHALL NOT BE REPRODUCED, OR COPIED OR USED AS THE BASIS FOR THE MANUFACTURE OR SALE OF APPARATUS WITHOUT WRITTEN PERMISSION.

| ACAD REFERENCE NO. |        | 346-ENG-MASTER |           |
|--------------------|--------|----------------|-----------|
| DRAWN:             | J.LEE  | DATE: A        | PR. 22/09 |
| CHECKED:           |        | DATE:          |           |
| SCALE:             | N.T.S  | SHEET          | OF 2      |
| DRAWING N          | NUMBER |                | ISSUE     |
| 346-FNG-MASTER     |        |                | 1         |