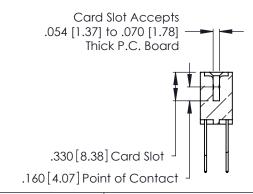

THIS IS A C.A.D. GENERATED DRAWING DO NOT MAKE MANUAL REVISIONS TO MASTER.

ISSUE NUMBER

ORIGINAL

1

**Contact Code 555** 

Contact Code 556

**Contact Code 558** 

**Contact Code 559** 

**Contact Code 560** 

INSULATOR MATERIAL: THERMOPLASTIC POLYESTER, UL 94V-0 CONTACT MATERIAL; COPPER, NICKEL, TIN ALLOY CA-725 CONTACT PLATING: GOLD ON THE MATING AREA, TIN-LEAD

ON THE CONTACT TAILS, NICKEL UNDERPLATE

346/396 SERIES CARD EDGE CONNECTOR CONTACT CODE 555,556,558,559,560 DIMENSIONS

YOUR CONNECTION TO QUALITY & SERVICE

**EDAC INC** TORONTO, ONTARIO CANADA

THESE DRAWINGS AND SPECIFICATIONS ARE THE PROPERTY OF EDAC INC.,AND SHALL NOT BE REPRODUCED, OR COPIED OR USED AS THE BASIS FOR THE MANUFACTURE OR SALE OF APPARATUS WITHOUT WRITTEN PERMISSION.