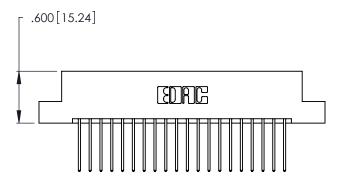

THIS IS A C.A.D. GENERATED DRAWING DO NOT MAKE MANUAL REVISIONS TO MASTER.

| 346/396 SERIES CARD EDGE CONNECTOR |
|------------------------------------|
| PART NUMBER: 346-040-540-208       |

**EDAC INC** TORONTO, ONTARIO CANADA

THESE DRAWINGS AND SPECIFICATIONS ARE THE PROPERTY OF EDAC INC., AND SHALL NOT BE REPRODUCED, OR COPIED OR USED AS THE BASIS FOR THE MANUFACTURE OR SALE OF APPARATUS WITHOUT WRITTEN PERMISSION.

| ACAD REFERENCE NO. |        | 346-ENG-MASTER |           |
|--------------------|--------|----------------|-----------|
| DRAWN:             | J.LEE  | DATE: A        | PR. 22/09 |
| CHECKED:           |        | DATE:          |           |
| SCALE:             | N.T.S  | SHEET          | OF 2      |
| DRAWING N          | NUMBER |                | ISSUE     |
| 346-FNG-MASTER     |        |                | 1         |