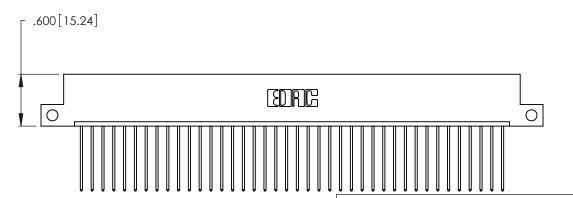

ISSUE NUMBER ORIGINAL

1

- 5.285 [134.24] *-*- 5.125[130.18] —— .370 [9.4]

Card Slot Accepts .054 [1.37] to .070 [1.78] Thick P.C. Board .330 [8.38] Card Slot .160 [4.07] Point of Contact

INSULATOR MATERIAL: THERMOPLASTIC POLYESTER, UL 94V-0 CONTACT MATERIAL; COPPER, NICKEL, TIN\_ALLOY CA-725

CONTACT PLATING: GOLD ON THE MATING AREA, TIN-LEAD ON THE CONTACT TAILS, NICKEL UNDERPLATE

346/396 SERIES CARD EDGE CONNECTOR PART NUMBER: 346-040-541-112

YOUR CONNECTION TO QUALITY & SERVICE

**EDAC INC** TORONTO, ONTARIO CANADA