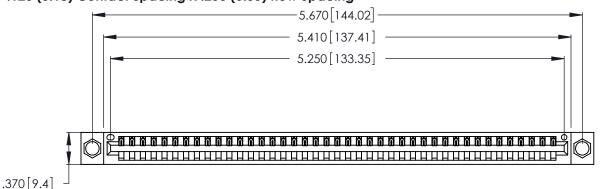

<u>Contact Dimensions:</u>
540-Wire Wrap .025 Sq. (0.64 Sq.) - Tail LG. =.560 (14.22)
.125 (3.18) Contact Spacing x .250 (6.35) Row Spacing -5.670[144.02]-

THIS IS A C.A.D. GENERATED DRAWING DO NOT MAKE MANUAL REVISIONS TO MASTER.

1

.600 [15.24] 

INSULATOR MATERIAL: THERMOPLASTIC POLYESTER, UL 94V-0 CONTACT MATERIAL; COPPER, NICKEL, TIN ALLOY CA-725

CONTACT PLATING: GOLD ON THE MATING AREA, TIN-LEAD ON THE CONTACT TAILS, NICKEL UNDERPLATE

346/396 SERIES CARD EDGE CONNECTOR PART NUMBER: 346-041-540-104

YOUR CONNECTION TO QUALITY & SERVICE

**EDAC INC** TORONTO, ONTARIO CANADA

THESE DRAWINGS AND SPECIFICATIONS ARE THE PROPERTY OF EDAC INC.,AND SHALL NOT BE REPRODUCED, OR COPIED OR USED AS THE BASIS FOR THE MANUFACTURE OR SALE OF APPARATUS WITHOUT WRITTEN PERMISSION.