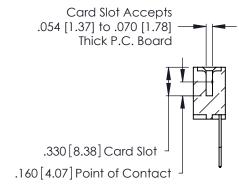

**Contact Code 560** 

INSULATOR MATERIAL: THERMOPLASTIC POLYESTER, UL 94V-0 CONTACT MATERIAL; COPPER, NICKEL, TIN ALLOY CA-725 CONTACT PLATING: GOLD ON THE MATING AREA, TIN-LEAD

ON THE CONTACT TAILS, NICKEL UNDERPLATE

346/396 SERIES CARD EDGE CONNECTOR CONTACT CODE 555,556,558,559,560 DIMENSIONS

YOUR CONNECTION TO QUALITY & SERVICE

**EDAC INC** TORONTO, ONTARIO CANADA

THESE DRAWINGS AND SPECIFICATIONS ARE THE PROPERTY OF EDAC INC.,AND SHALL NOT BE REPRODUCED, OR COPIED OR USED AS THE BASIS FOR THE MANUFACTURE OR SALE OF APPARATUS WITHOUT WRITTEN PERMISSION.