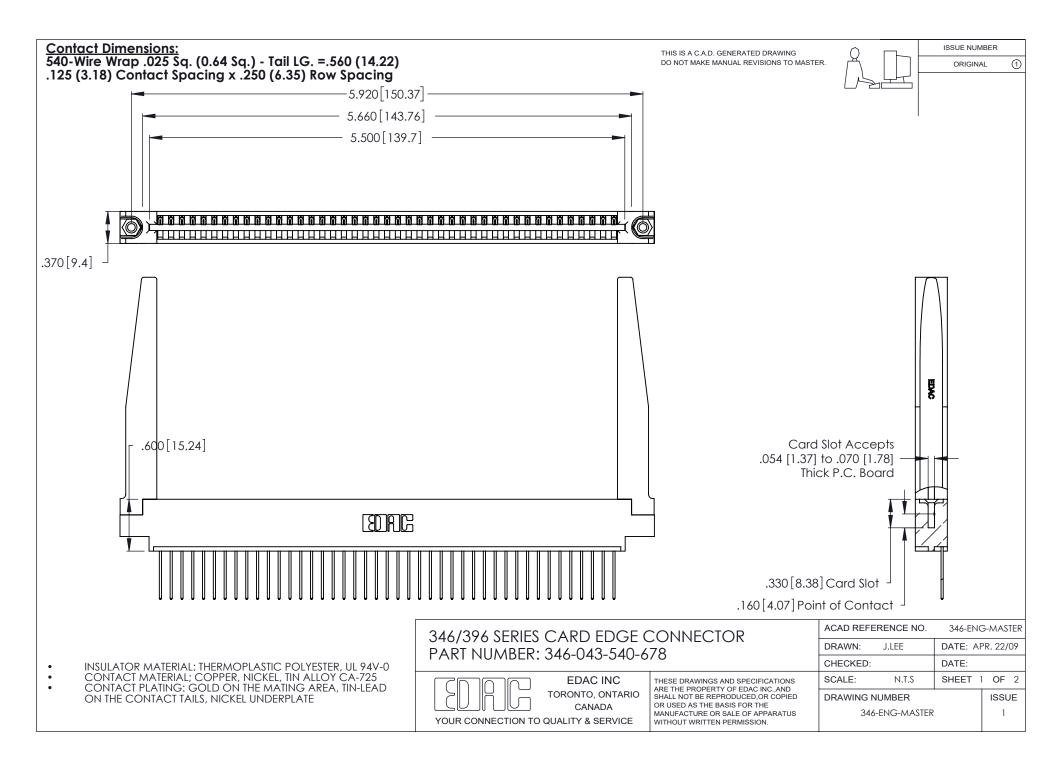

THIS IS A C.A.D. GENERATED DRAWING DO NOT MAKE MANUAL REVISIONS TO MASTER.

ISSUE NUMBER

ORIGINAL

1

**Contact Code 555** 

Contact Code 556

**Contact Code 558** 

**Contact Code 559** 

Contact Code 560

INSULATOR MATERIAL: THERMOPLASTIC POLYESTER, UL 94V-0 CONTACT MATERIAL; COPPER, NICKEL, TIN ALLOY CA-725 CONTACT PLATING: GOLD ON THE MATING AREA, TIN-LEAD

ON THE CONTACT TAILS, NICKEL UNDERPLATE

346/396 SERIES CARD EDGE CONNECTOR CONTACT CODE 555,556,558,559,560 DIMENSIONS

YOUR CONNECTION TO QUALITY & SERVICE

**EDAC INC** TORONTO, ONTARIO CANADA

THESE DRAWINGS AND SPECIFICATIONS ARE THE PROPERTY OF EDAC INC.,AND SHALL NOT BE REPRODUCED, OR COPIED OR USED AS THE BASIS FOR THE MANUFACTURE OR SALE OF APPARATUS WITHOUT WRITTEN PERMISSION.