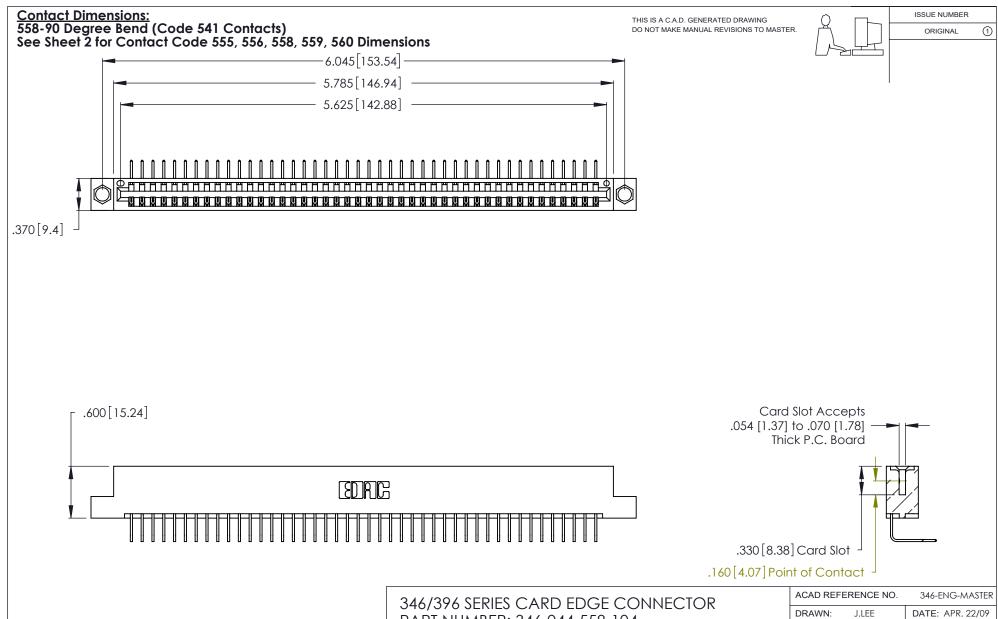

INSULATOR MATERIAL: THERMOPLASTIC POLYESTER, UL 94V-0 CONTACT MATERIAL; COPPER, NICKEL, TIN ALLOY CA-725

CONTACT PLATING: GOLD ON THE MATING AREA, TIN-LEAD ON THE CONTACT TAILS, NICKEL UNDERPLATE

| 346/396 SERIES CARD EDGE CONNECTOR |
|------------------------------------|
| PART NUMBER: 346-044-558-104       |