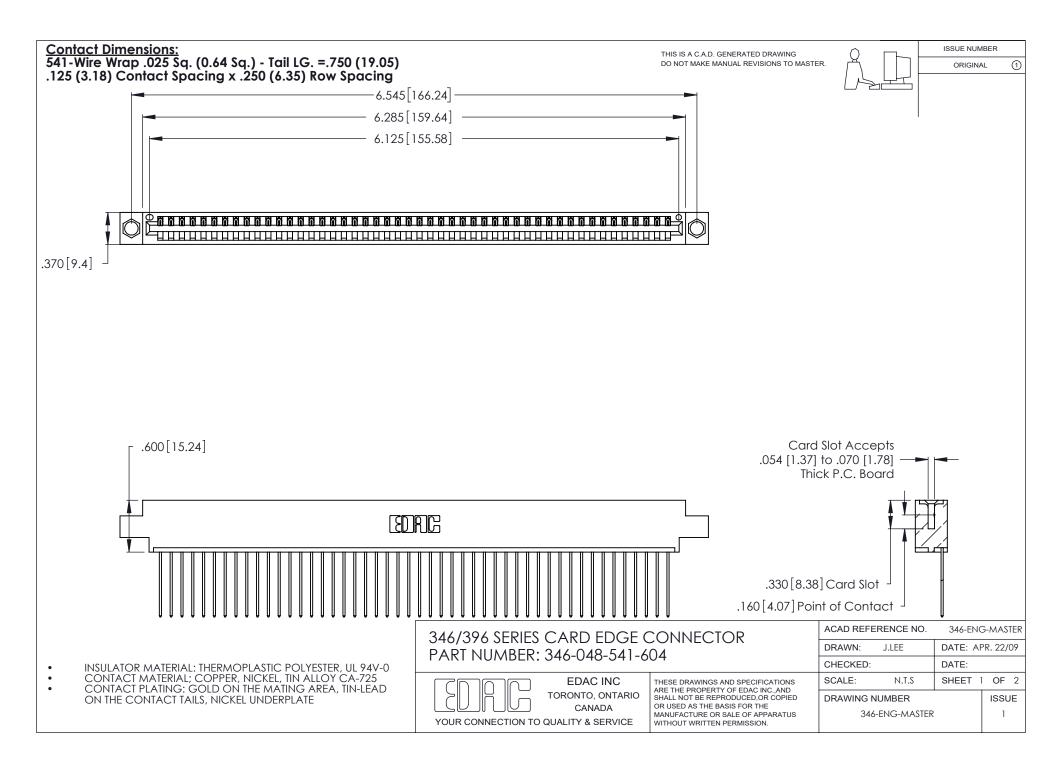

THIS IS A C.A.D. GENERATED DRAWING DO NOT MAKE MANUAL REVISIONS TO MASTER.

ISSUE NUMBER

ORIGINAL

1

**Contact Code 555** 

Contact Code 556

**Contact Code 558** 

**Contact Code 559** 

Contact Code 560

INSULATOR MATERIAL: THERMOPLASTIC POLYESTER, UL 94V-0 CONTACT MATERIAL; COPPER, NICKEL, TIN ALLOY CA-725 CONTACT PLATING: GOLD ON THE MATING AREA, TIN-LEAD

ON THE CONTACT TAILS, NICKEL UNDERPLATE

346/396 SERIES CARD EDGE CONNECTOR CONTACT CODE 555,556,558,559,560 DIMENSIONS

YOUR CONNECTION TO QUALITY & SERVICE

**EDAC INC** TORONTO, ONTARIO CANADA

THESE DRAWINGS AND SPECIFICATIONS ARE THE PROPERTY OF EDAC INC.,AND SHALL NOT BE REPRODUCED, OR COPIED OR USED AS THE BASIS FOR THE MANUFACTURE OR SALE OF APPARATUS WITHOUT WRITTEN PERMISSION.