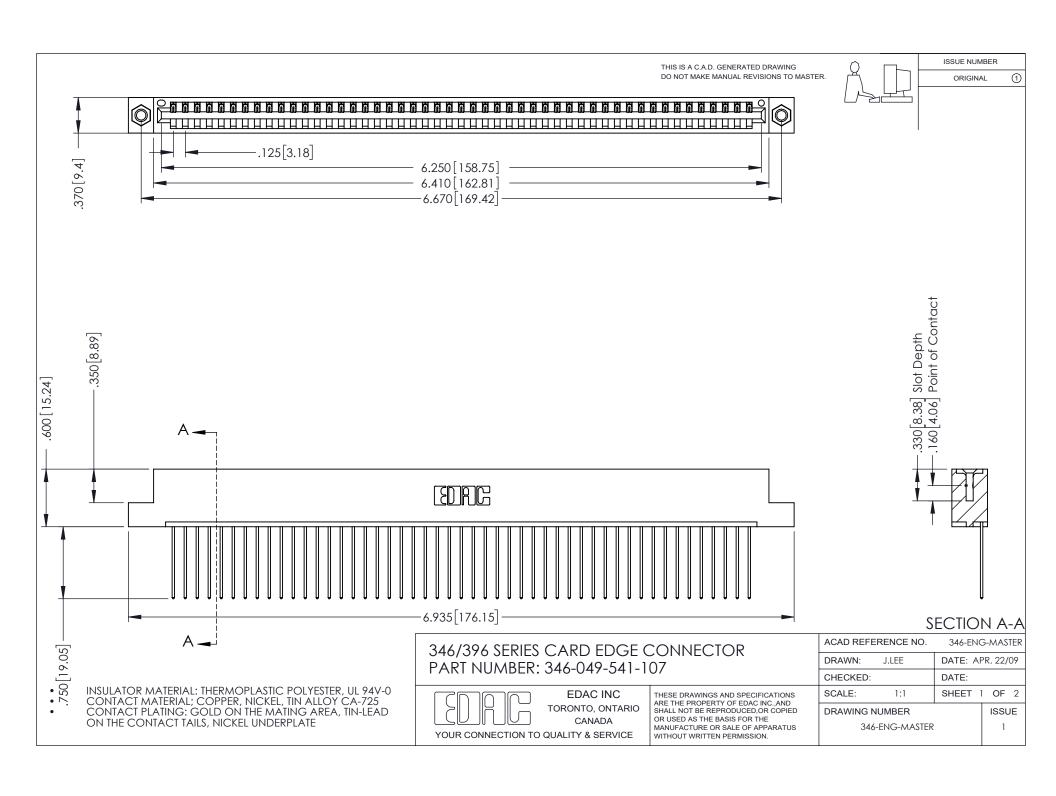

## **Contact Code 556**

INSULATOR MATERIAL: THERMOPLASTIC POLYESTER, UL 94V-0 CONTACT MATERIAL; COPPER, NICKEL, TIN ALLOY CA-725 CONTACT PLATING: GOLD ON THE MATING AREA, TIN-LEAD

ON THE CONTACT TAILS, NICKEL UNDERPLATE

## 346/396 SERIES CARD EDGE CONNECTOR CONTACT CODE 555,556,558,559,560 DIMENSIONS

YOUR CONNECTION TO QUALITY & SERVICE

**EDAC INC** TORONTO, ONTARIO CANADA

THESE DRAWINGS AND SPECIFICATIONS ARE THE PROPERTY OF EDAC INC.,AND SHALL NOT BE REPRODUCED, OR COPIED OR USED AS THE BASIS FOR THE MANUFACTURE OR SALE OF APPARATUS WITHOUT WRITTEN PERMISSION.