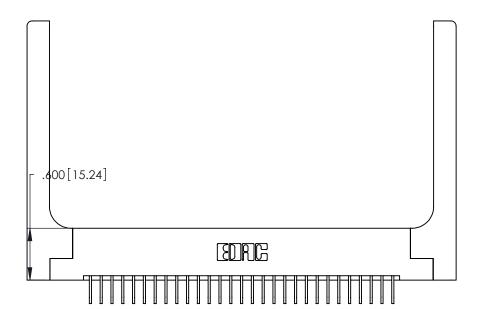

ISSUE NUMBER

1

ORIGINAL

Card Slot Accepts .054 [1.37] to .070 [1.78] Thick P.C. Board .330 [8.38] Card Slot .160 [4.07] Point of Contact

INSULATOR MATERIAL: THERMOPLASTIC POLYESTER, UL 94V-0 CONTACT MATERIAL; COPPER, NICKEL, TIN ALLOY CA-725

CONTACT PLATING: GOLD ON THE MATING AREA, TIN-LEAD ON THE CONTACT TAILS, NICKEL UNDERPLATE

346/396 SERIES CARD EDGE CONNECTOR PART NUMBER: 346-058-558-258

**EDAC INC** TORONTO, ONTARIO CANADA

THESE DRAWINGS AND SPECIFICATIONS ARE THE PROPERTY OF EDAC INC., AND SHALL NOT BE REPRODUCED, OR COPIED OR USED AS THE BASIS FOR THE MANUFACTURE OR SALE OF APPARATUS WITHOUT WRITTEN PERMISSION.