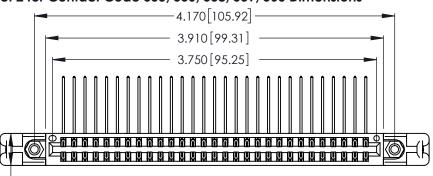

Contact Dimensions:
558-90 Degree Bend (Code 541 Contacts)
See Sheet 2 for Contact Code 555, 556, 558, 559, 560 Dimensions

.370 [9.4]

THIS IS A C.A.D. GENERATED DRAWING DO NOT MAKE MANUAL REVISIONS TO MASTER.

ISSUE NUMBER

1

ORIGINAL

Card Slot Accepts .054 [1.37] to .070 [1.78] Thick P.C. Board .330 [8.38] Card Slot .160 [4.07] Point of Contact

INSULATOR MATERIAL: THERMOPLASTIC POLYESTER, UL 94V-0 CONTACT MATERIAL; COPPER, NICKEL, TIN ALLOY CA-725

CONTACT PLATING: GOLD ON THE MATING AREA, TIN-LEAD ON THE CONTACT TAILS, NICKEL UNDERPLATE

346/396 SERIES CARD EDGE CONNECTOR PART NUMBER: 346-058-558-258

**EDAC INC** TORONTO, ONTARIO CANADA

THESE DRAWINGS AND SPECIFICATIONS ARE THE PROPERTY OF EDAC INC., AND SHALL NOT BE REPRODUCED, OR COPIED OR USED AS THE BASIS FOR THE MANUFACTURE OR SALE OF APPARATUS WITHOUT WRITTEN PERMISSION.