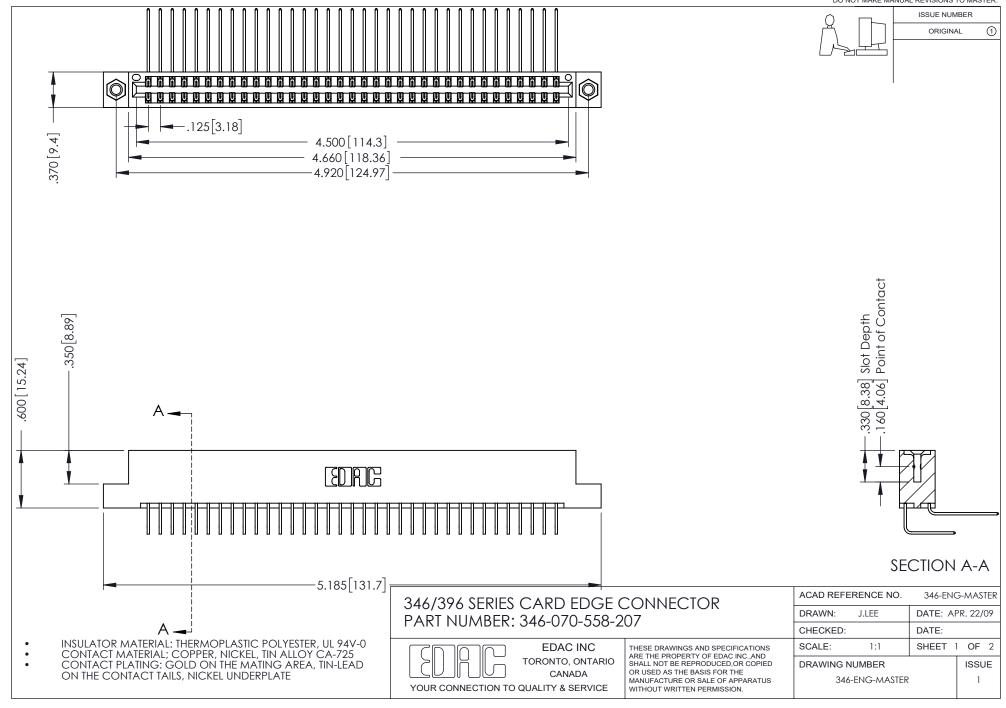

## **Contact Code 556**

INSULATOR MATERIAL: THERMOPLASTIC POLYESTER, UL 94V-0 CONTACT MATERIAL; COPPER, NICKEL, TIN ALLOY CA-725 CONTACT PLATING: GOLD ON THE MATING AREA, TIN-LEAD

ON THE CONTACT TAILS, NICKEL UNDERPLATE