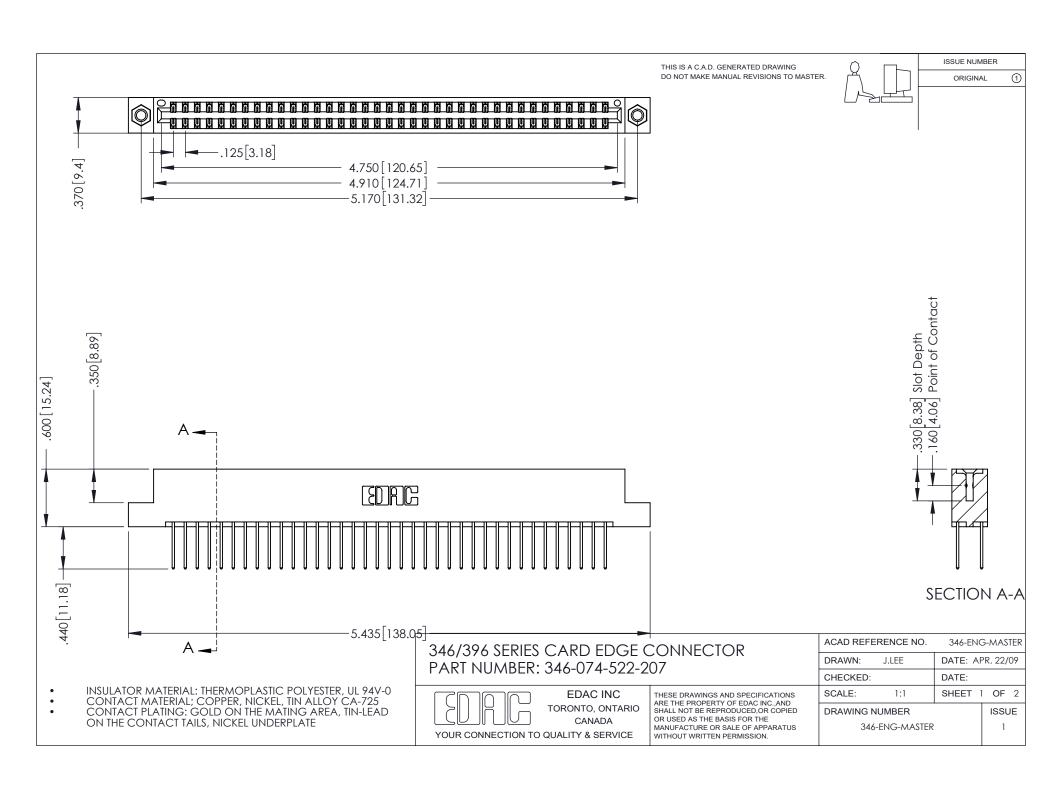

## **Contact Code 556**

INSULATOR MATERIAL: THERMOPLASTIC POLYESTER, UL 94V-0 CONTACT MATERIAL; COPPER, NICKEL, TIN ALLOY CA-725 CONTACT PLATING: GOLD ON THE MATING AREA, TIN-LEAD

ON THE CONTACT TAILS, NICKEL UNDERPLATE

## 346/396 SERIES CARD EDGE CONNECTOR CONTACT CODE 555,556,558,559,560 DIMENSIONS

YOUR CONNECTION TO QUALITY & SERVICE

**EDAC INC** TORONTO, ONTARIO CANADA

THESE DRAWINGS AND SPECIFICATIONS ARE THE PROPERTY OF EDAC INC.,AND SHALL NOT BE REPRODUCED, OR COPIED OR USED AS THE BASIS FOR THE MANUFACTURE OR SALE OF APPARATUS WITHOUT WRITTEN PERMISSION.