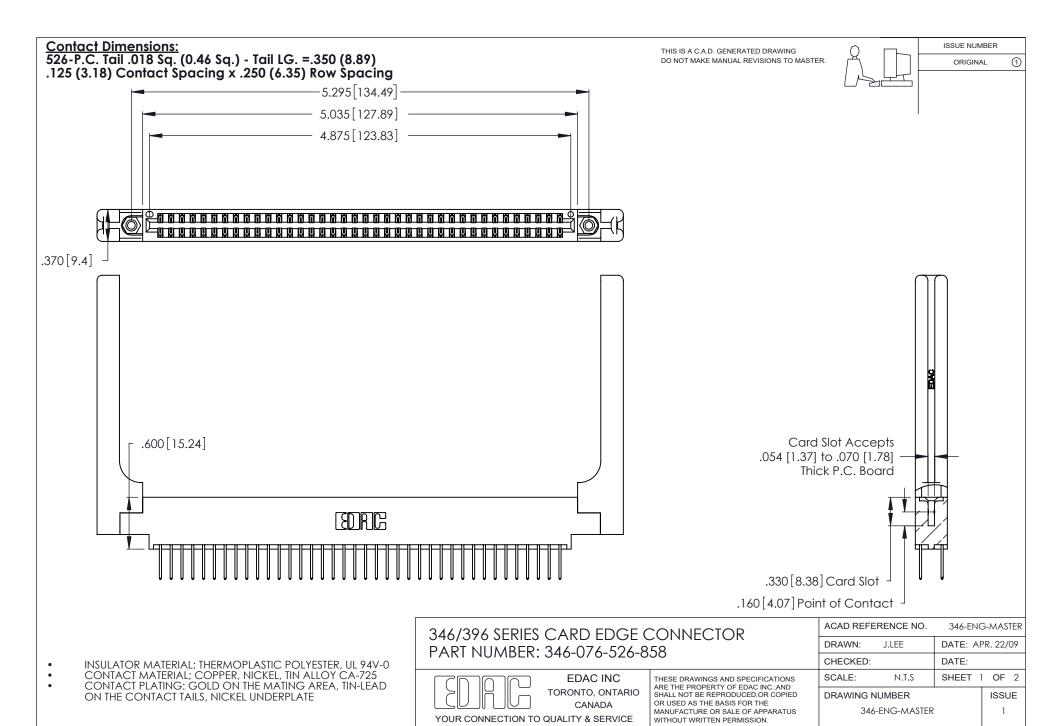

THIS IS A C.A.D. GENERATED DRAWING DO NOT MAKE MANUAL REVISIONS TO MASTER.

ISSUE NUMBER

ORIGINAL

1

**Contact Code 555** 

Contact Code 556

**Contact Code 558** 

**Contact Code 559** 

Contact Code 560

INSULATOR MATERIAL: THERMOPLASTIC POLYESTER, UL 94V-0 CONTACT MATERIAL; COPPER, NICKEL, TIN ALLOY CA-725 CONTACT PLATING: GOLD ON THE MATING AREA, TIN-LEAD

ON THE CONTACT TAILS, NICKEL UNDERPLATE

346/396 SERIES CARD EDGE CONNECTOR CONTACT CODE 555,556,558,559,560 DIMENSIONS

YOUR CONNECTION TO QUALITY & SERVICE

**EDAC INC** TORONTO, ONTARIO CANADA

THESE DRAWINGS AND SPECIFICATIONS ARE THE PROPERTY OF EDAC INC.,AND SHALL NOT BE REPRODUCED, OR COPIED OR USED AS THE BASIS FOR THE MANUFACTURE OR SALE OF APPARATUS WITHOUT WRITTEN PERMISSION.