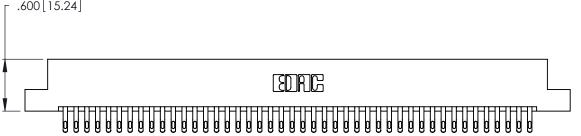

**Contact Code 560** 

INSULATOR MATERIAL: THERMOPLASTIC POLYESTER, UL 94V-0 CONTACT MATERIAL; COPPER, NICKEL, TIN ALLOY CA-725 CONTACT PLATING: GOLD ON THE MATING AREA, TIN-LEAD

ON THE CONTACT TAILS, NICKEL UNDERPLATE