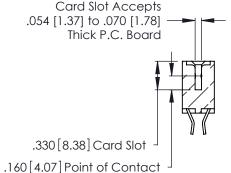

INSULATOR MATERIAL: THERMOPLASTIC POLYESTER, UL 94V-0 CONTACT MATERIAL; COPPER, NICKEL, TIN ALLOY CA-725

CONTACT PLATING: GOLD ON THE MATING AREA, TIN-LEAD ON THE CONTACT TAILS, NICKEL UNDERPLATE

346/396 SERIES CARD EDGE CONNECTOR PART NUMBER: 346-088-555-207