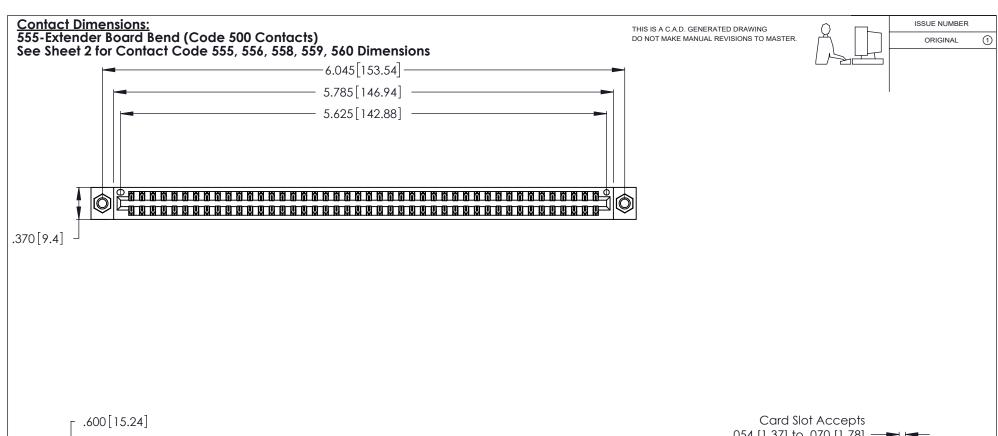

INSULATOR MATERIAL: THERMOPLASTIC POLYESTER, UL 94V-0 CONTACT MATERIAL; COPPER, NICKEL, TIN ALLOY CA-725

CONTACT PLATING: GOLD ON THE MATING AREA, TIN-LEAD ON THE CONTACT TAILS, NICKEL UNDERPLATE

346/396 SERIES CARD EDGE CONNECTOR PART NUMBER: 346-088-555-207

THIS IS A C.A.D. GENERATED DRAWING DO NOT MAKE MANUAL REVISIONS TO MASTER.

ISSUE NUMBER

ORIGINAL

1

**Contact Code 555** 

Contact Code 556

**Contact Code 558** 

**Contact Code 559** 