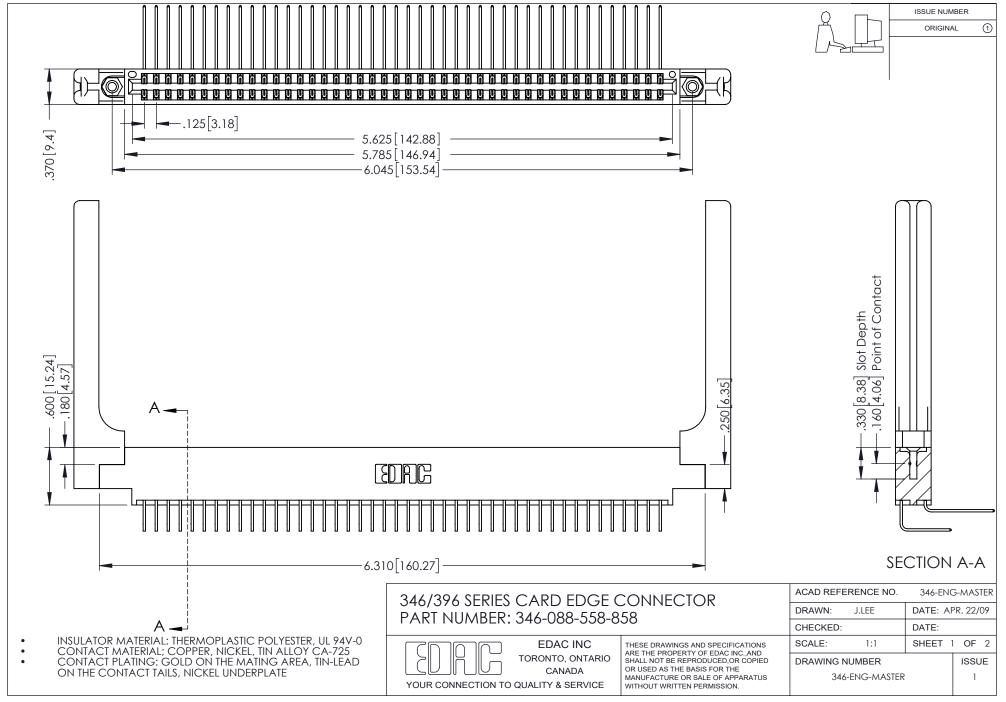

## **Contact Code 556**

INSULATOR MATERIAL: THERMOPLASTIC POLYESTER, UL 94V-0 CONTACT MATERIAL; COPPER, NICKEL, TIN ALLOY CA-725 CONTACT PLATING: GOLD ON THE MATING AREA, TIN-LEAD

ON THE CONTACT TAILS, NICKEL UNDERPLATE

## 346/396 SERIES CARD EDGE CONNECTOR CONTACT CODE 555,556,558,559,560 DIMENSIONS

YOUR CONNECTION TO QUALITY & SERVICE

**EDAC INC** TORONTO, ONTARIO CANADA

THESE DRAWINGS AND SPECIFICATIONS ARE THE PROPERTY OF EDAC INC.,AND SHALL NOT BE REPRODUCED, OR COPIED OR USED AS THE BASIS FOR THE MANUFACTURE OR SALE OF APPARATUS WITHOUT WRITTEN PERMISSION.