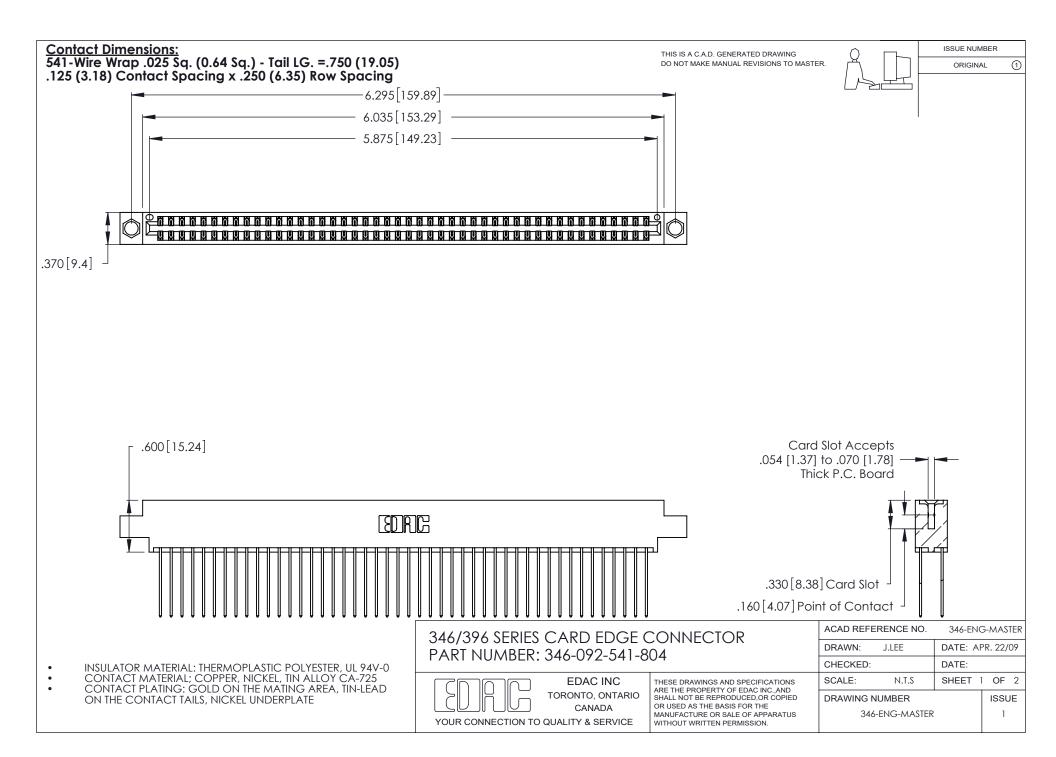

THIS IS A C.A.D. GENERATED DRAWING DO NOT MAKE MANUAL REVISIONS TO MASTER.

ISSUE NUMBER

ORIGINAL

1

**Contact Code 555** 

Contact Code 556

**Contact Code 558** 

**Contact Code 559** 

Contact Code 560

INSULATOR MATERIAL: THERMOPLASTIC POLYESTER, UL 94V-0 CONTACT MATERIAL; COPPER, NICKEL, TIN ALLOY CA-725 CONTACT PLATING: GOLD ON THE MATING AREA, TIN-LEAD

ON THE CONTACT TAILS, NICKEL UNDERPLATE

346/396 SERIES CARD EDGE CONNECTOR CONTACT CODE 555,556,558,559,560 DIMENSIONS

YOUR CONNECTION TO QUALITY & SERVICE

**EDAC INC** TORONTO, ONTARIO CANADA

THESE DRAWINGS AND SPECIFICATIONS ARE THE PROPERTY OF EDAC INC.,AND SHALL NOT BE REPRODUCED, OR COPIED OR USED AS THE BASIS FOR THE MANUFACTURE OR SALE OF APPARATUS WITHOUT WRITTEN PERMISSION.