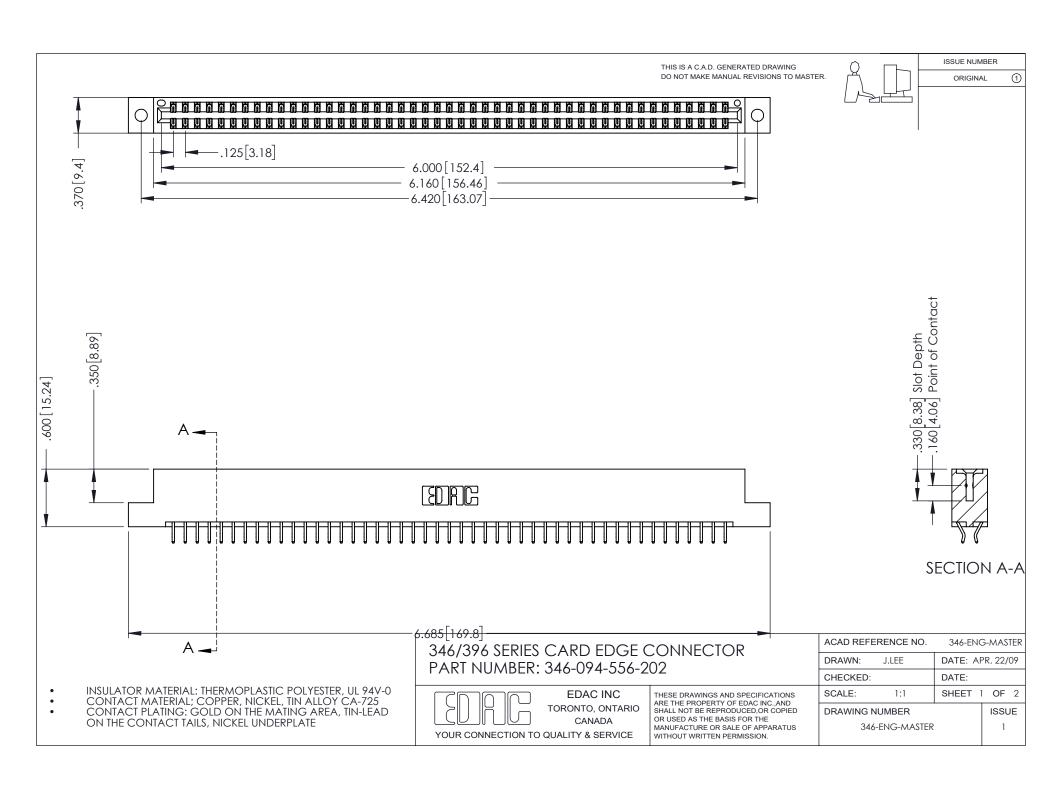

## **Contact Code 556**

INSULATOR MATERIAL: THERMOPLASTIC POLYESTER, UL 94V-0 CONTACT MATERIAL; COPPER, NICKEL, TIN ALLOY CA-725 CONTACT PLATING: GOLD ON THE MATING AREA, TIN-LEAD

ON THE CONTACT TAILS, NICKEL UNDERPLATE

## 346/396 SERIES CARD EDGE CONNECTOR CONTACT CODE 555,556,558,559,560 DIMENSIONS

YOUR CONNECTION TO QUALITY & SERVICE

**EDAC INC** TORONTO, ONTARIO CANADA

THESE DRAWINGS AND SPECIFICATIONS ARE THE PROPERTY OF EDAC INC.,AND SHALL NOT BE REPRODUCED, OR COPIED OR USED AS THE BASIS FOR THE MANUFACTURE OR SALE OF APPARATUS WITHOUT WRITTEN PERMISSION.