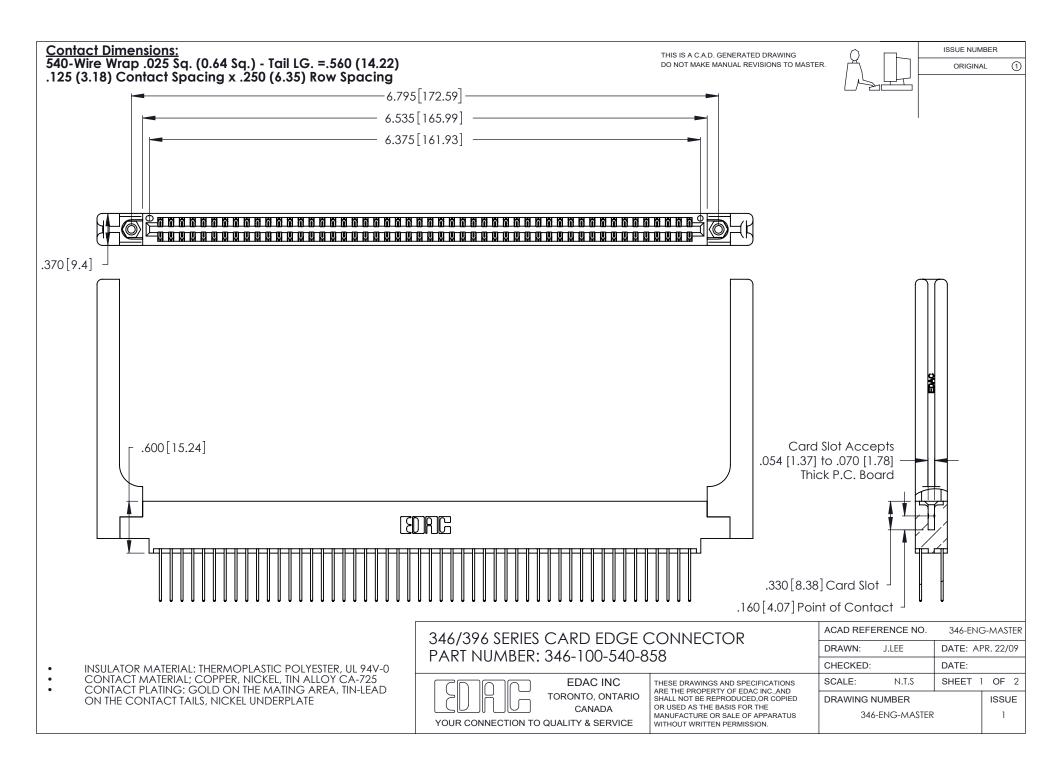

THIS IS A C.A.D. GENERATED DRAWING DO NOT MAKE MANUAL REVISIONS TO MASTER.

ISSUE NUMBER

ORIGINAL

1

**Contact Code 555** 

Contact Code 556

**Contact Code 558** 

**Contact Code 559** 

Contact Code 560

INSULATOR MATERIAL: THERMOPLASTIC POLYESTER, UL 94V-0 CONTACT MATERIAL; COPPER, NICKEL, TIN ALLOY CA-725 CONTACT PLATING: GOLD ON THE MATING AREA, TIN-LEAD

ON THE CONTACT TAILS, NICKEL UNDERPLATE

346/396 SERIES CARD EDGE CONNECTOR CONTACT CODE 555,556,558,559,560 DIMENSIONS

YOUR CONNECTION TO QUALITY & SERVICE

**EDAC INC** TORONTO, ONTARIO CANADA

THESE DRAWINGS AND SPECIFICATIONS ARE THE PROPERTY OF EDAC INC.,AND SHALL NOT BE REPRODUCED, OR COPIED OR USED AS THE BASIS FOR THE MANUFACTURE OR SALE OF APPARATUS WITHOUT WRITTEN PERMISSION.