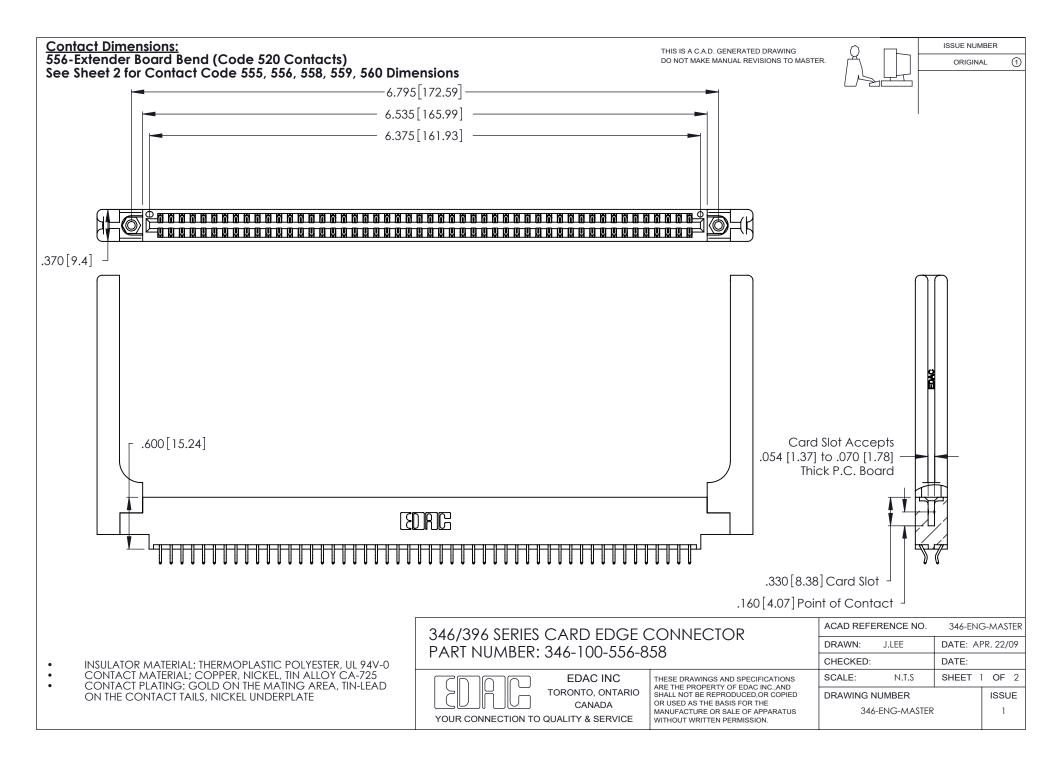

THIS IS A C.A.D. GENERATED DRAWING DO NOT MAKE MANUAL REVISIONS TO MASTER.



ISSUE NUMBER

ORIGINAL

1



**Contact Code 555** 

Contact Code 556



**Contact Code 558** 

**Contact Code 559** 

Contact Code 560

INSULATOR MATERIAL: THERMOPLASTIC POLYESTER, UL 94V-0 CONTACT MATERIAL; COPPER, NICKEL, TIN ALLOY CA-725 CONTACT PLATING: GOLD ON THE MATING AREA, TIN-LEAD

ON THE CONTACT TAILS, NICKEL UNDERPLATE

346/396 SERIES CARD EDGE CONNECTOR CONTACT CODE 555,556,558,559,560 DIMENSIONS

YOUR CONNECTION TO QUALITY & SERVICE

**EDAC INC** TORONTO, ONTARIO CANADA

THESE DRAWINGS AND SPECIFICATIONS ARE THE PROPERTY OF EDAC INC.,AND SHALL NOT BE REPRODUCED, OR COPIED OR USED AS THE BASIS FOR THE MANUFACTURE OR SALE OF APPARATUS WITHOUT WRITTEN PERMISSION.

|  | ACAD REFERENCE NO. | 346-ENG-MA