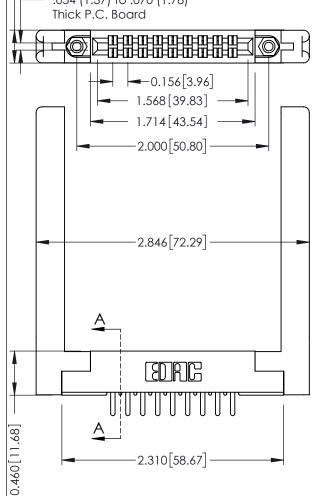

**Mounting Option** 58-.468 (11.89) Offset Card Guides 0.343[8.71] Card Slot Accepts .054 (1.37) to .070 (1.78) Thick P.C. Board 0.156 [3.96] - 1.568 [39.83] 1.714 [43.54] -2.000 [50.80]

**Contact Detail** 

520-P.C. Tail .046x.013(1.17x0.33) - Tail LG.=.213(5.41) .156 [3.96] Contact Spacing x .140 [3.56] Row Spacing

SECTION A-A

305 / 315 / 355 Card Edge Connector Part Number: 355-018-520-558

YOUR CONNECTION TO QUALITY & SERVICE