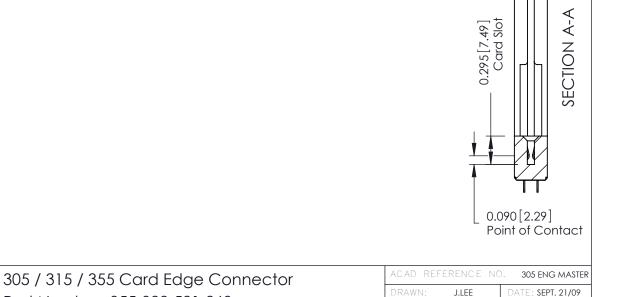

**Mounting Option Contact Detail** 68-.344 (8.74) Offset Card Guides 0.343[8.71] Card Slot Accepts .054 (1.37) to .070 (1.78) Thick P.C. Board 0.156 [3.96] - 1.880 [47.75] *-*2.026 [51.46] -2.312[58.72] 2.796 71.02 EDRG  $\frac{1}{2} \frac{1}{2} \frac{1}$ 0.460[11.68] -2.622 [66.60]