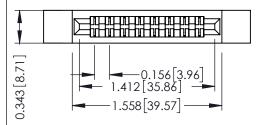

Mounting Option Contact Detail

.128 (3.25) Dia. Side Mounting Holes Wire Hole .087x.013(2.21x0.33) - Tail LG .282(7.16)
.156 [3.96] Contact Spacing x .200 [5.08] Row Spacing

THIS IS A C.A.D. GENERATED DRAWING DO NOT MAKE MANUAL REVISIONS TO MAS