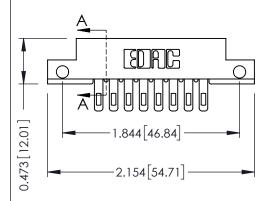

## SECTION A-A

307 ENG MASTER
DATE: AUG. 11/09

SHEET 1 OF 3

J.LEE

307 Assembly

NTS

| 307 / 357 Card Edge Connector |                   |                                                                   | A( |
|-------------------------------|-------------------|-------------------------------------------------------------------|----|
| Part Number: 357-016-400-212  |                   |                                                                   | DI |
| FUIT NUMBEL 337-016-400-212   |                   |                                                                   | С  |
|                               |                   | THESE DRAWINGS AND SPECIFICATIONS ARE THE PROPERTY OF EDAC INCAND | S  |
|                               | TORONTO, ONTARIO  | SHALL NOT BE REPRODUCED,OR COPIED OR USED AS THE BASIS FOR THE    | DF |
| YOUR CONNECTION TO (          | OHALITY & SERVICE | MANUFACTURE OR SALE OF APPARATUS                                  |    |