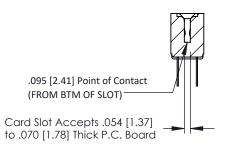

Mounting Option Contact Detail

.128 (3.25) Dia. Side Mounting Holes Wire Hole .087x.013(2.21x0.33) - Tail LG .282(7.16)
.156 [3.96] Contact Spacing x .200 [5.08] Row Spacing

THIS IS A C.A.D. GENERATED DRAWING DO NOT MAKE MANUAL REVISIONS TO MAS