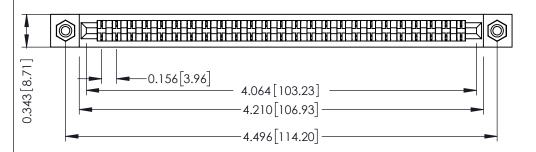

**Mounting Option** #4-40 Unified Threaded Inserts **Contact Detail** 

PC Tail .046x.014(1.17x0.36) - Tail LG=.213(5.41) .156 [3.96] Contact Spacing x .200 [5.08] Row Spacing

THIS IS A C.A.D. GENERATED DRAWING DO NOT MAKE MANUAL REVISIONS TO MASTER.

307 / 357 Card Edge Connector Part Number: 357-025-421-108

**EDAC INC** TORONTO, ONTARIO CANADA

THESE DRAWINGS AND SPECIFICATIONS ARE THE PROPERTY OF EDAC INC.,AND SHALL NOT BE REPRODUCED, OR COPIED OR USED AS THE BASIS FOR THE MANUFACTURE OR SALE OF APPARATUS WITHOUT WRITTEN PERMISSION.