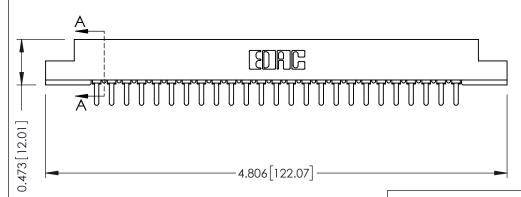

## SECTION A-A

.175 [4.45] Point of Contact (FROM BTM OF SLOT) Card Slot Accepts .054 [1.37] to .070 [1.78] Thick P.C. Board

**See Accompanying Pages for:** 

- **Contact Bend Details**
- **Mounting Options**