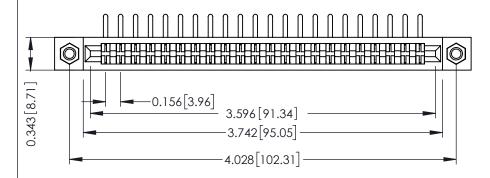

**Mounting Option** M3-0.5 Metric Threaded Inserts **Contact Detail** 

90 Degree Bend (Code 522 and 540 Contacts)

.156 [3.96] Contact Spacing x .200 [5.08] Row Spacing

## **See Accompanying Pages for:**

- **Contact Bend Details**
- **Mounting Options**

307 / 357 Card Edge Connector Part Number: 357-044-558-207

| ACAD REFERENCE NO. 307 ENG MASTER |                  |
|-----------------------------------|------------------|
| DRAWN: J.LEE                      | DATE: AUG. 11/09 |
| CHECKED:                          | DATE:            |
| SCALE: NTS                        | SHEET 1 OF 3     |
| DRAWING NUMBER                    | ISSUE            |