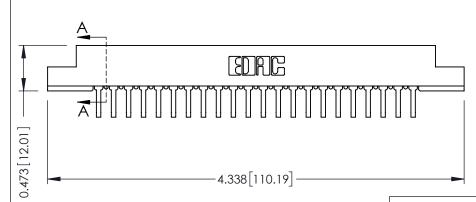

## SECTION A-A

.095 [2.41] Point of Contact (FROM BTM OF SLOT) Card Slot Accepts .054 [1.37] to .070 [1.78] Thick P.C. Board

## **See Accompanying Pages for:**

- **Contact Bend Details**
- **Mounting Options**

307 / 357 Card Edge Connector Part Number: 357-044-558-207

| ACAD REFERENCE NO. 307 ENG MASTER |                  |
|-----------------------------------|------------------|
| DRAWN: J.LEE                      | DATE: AUG. 11/09 |
| CHECKED:                          | DATE:            |
| SCALE: NTS                        | SHEET 1 OF 3     |
| DRAWING NUMBER                    | ISSUE            |