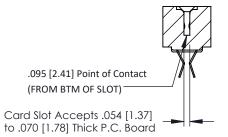

**Mounting Option** .128 (3.25) Dia. Mounting Holes **Contact Detail** 

Extender Board Bend (Code 400 Contacts) .156 [3.96] Contact Spacing x .200 [5.08] Row Spacing

THIS IS A C.A.D. GENERATED DRAWING DO NOT MAKE MANUAL REVISIONS TO MASTER.