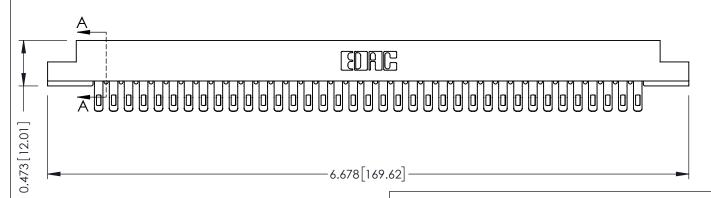

## **SECTION A-A**

**See Accompanying Pages for:** 

- **Contact Bend Details**
- **Mounting Options**

307 / 357 Card Edge Connector Part Number: 357-074-455-202

**EDAC INC** TORONTO, ONTARIO CANADA

THESE DRAWINGS AND SPECIFICATIONS ARE THE PROPERTY OF EDAC INC.,AND SHALL NOT BE REPRODUCED, OR COPIED OR USED AS THE BASIS FOR THE MANUFACTURE OR SALE OF APPARATUS WITHOUT WRITTEN PERMISSION.