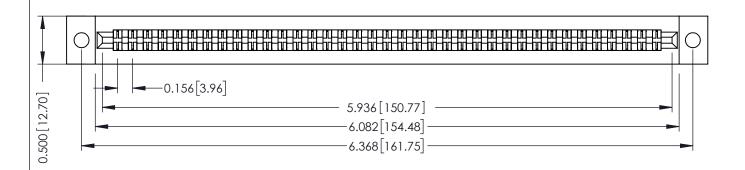

**Mounting Option** .128 (3.25) Dia. Mounting Holes **Contact Detail** 

Extender Board Bend (Code 400 Contacts) .156 [3.96] Contact Spacing x .200 [5.08] Row Spacing

THIS IS A C.A.D. GENERATED DRAWING DO NOT MAKE MANUAL REVISIONS TO MASTER.

## **SECTION A-A**

**See Accompanying Pages for:** 

- **Contact Bend Details**
- **Mounting Options**

307 / 357 Card Edge Connector Part Number: 357-074-455-202

**EDAC INC** TORONTO, ONTARIO CANADA

THESE DRAWINGS AND SPECIFICATIONS ARE THE PROPERTY OF EDAC INC.,AND SHALL NOT BE REPRODUCED, OR COPIED OR USED AS THE BASIS FOR THE MANUFACTURE OR SALE OF APPARATUS WITHOUT WRITTEN PERMISSION.