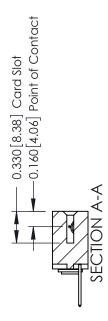

**Mounting Option Contact Detail** 03-.116 (2.95) I.D. Floating Eyelets .156 [3.96] Contact Spacing x .200 [5.08] Row Spacing - 0.370[9.40] Card Slot Accepts .054 [1.37] to .070 [1.78] Thick P.C. Board -0.156[3.96] 2.036 [51.71] 2.182 [55.42]