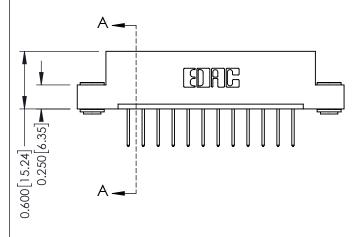

**Mounting Option Contact Detail** 03-.116 (2.95) I.D. Floating Eyelets .156 [3.96] Contact Spacing x .200 [5.08] Row Spacing - 0.370[9.40] Card Slot Accepts .054 [1.37] to .070 [1.78] Thick P.C. Board -0.156[3.96] 2.036 [51.71] 2.182 [55.42]

THIS IS A C.A.D. GENERATED DRAWING 523-P.C. Tail .025 Sq.(0.64 Sq.) - Tail LG=.390(9.91) DO NOT MAKE MANUAL REVISIONS TO MASTER.

ISSUE NUMBER 1 ORIGINAL

**See Accompanying Pages for:** 

- **Contact Bend Details**
- **Mounting Options**