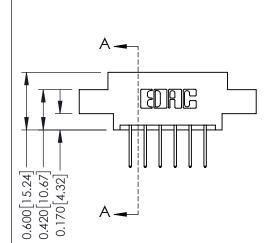

## **Mounting Option**

08-#4-40 Unified Threaded Inserts

## **Contact Detail**

523-P.C. Tail .025 Sq.(0.64 Sq.) - Tail LG=.390(9.91) .156 [3.96] Contact Spacing x .200 [5.08] Row Spacing

THIS IS A C.A.D. GENERATED DRAWING DO NOT MAKE MANUAL REVISIONS TO MASTER.

## **See Accompanying Pages for:**

- **Contact Bend Details**
- **Mounting Options**

| 337 / 387 Series Card Edge Connector |
|--------------------------------------|
| Part Number: 387-012-523-808         |