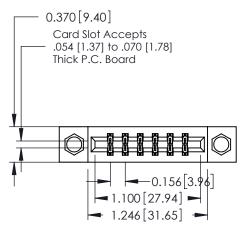

## **Contact Detail**

523-P.C. Tail .025 Sq.(0.64 Sq.) - Tail LG=.390(9.91) .156 [3.96] Contact Spacing x .200 [5.08] Row Spacing

THIS IS A C.A.D. GENERATED DRAWING DO NOT MAKE MANUAL REVISIONS TO MASTER.

## **See Accompanying Pages for:**

- **Contact Bend Details**
- **Mounting Options**

| 337 / 387 Series Card Edge Connector |
|--------------------------------------|
| Part Number: 387-012-523-808         |