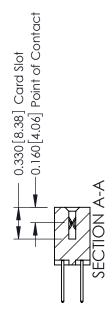

## **Contact Detail**

523-P.C. Tail .025 Sq.(0.64 Sq.) - Tail LG=.390(9.91) .156 [3.96] Contact Spacing x .200 [5.08] Row Spacing

THIS IS A C.A.D. GENERATED DRAWING DO NOT MAKE MANUAL REVISIONS TO MASTER.

## **See Accompanying Pages for:**

- **Contact Bend Details**
- **Mounting Options**

| 337 / 387 Series Card Edge Connector |
|--------------------------------------|
| Part Number: 387-012-523-808         |