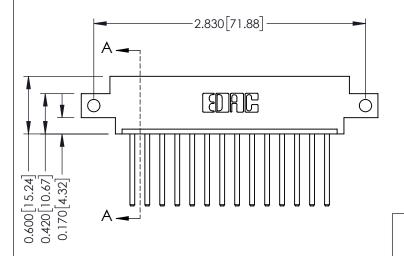

ISSUE NUMBER

ORIGINAL

337 / 387 Series Card Edge Connector Part Number: 387-014-544-612

**EDAC INC** TORONTO, ONTARIO CANADA

THESE DRAWINGS AND SPECIFICATIONS ARE THE PROPERTY OF EDAC INC.,AND SHALL NOT BE REPRODUCED, OR COPIED OR USED AS THE BASIS FOR THE MANUFACTURE OR SALE OF APPARATUS WITHOUT WRITTEN PERMISSION.

| ACAD REFERENCE NO. | 337 ENG MASTER   |  |  |
|--------------------|------------------|--|--|
| DRAWN: J.LEE       | DATE: OCT. 06/09 |  |  |
| CHECKED:           | DATE:            |  |  |
| SCALE: NTS         | SHEET 1 OF 3     |  |  |
| DRAWING NUMBER     | ISSUE            |  |  |
| 337 Assembly       | 1                |  |  |