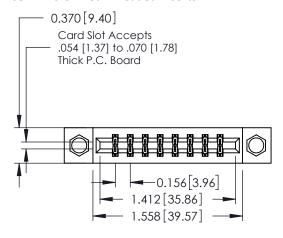

## **Contact Detail**

THIS IS A C.A.D. GENERATED DRAWING 544-Wire Wrap .050x.025(1.27x0.64) - Tail LG=.750(19.05)po not make manual revisions to master. .156 [3.96] Contact Spacing x .200 [5.08] Row Spacing