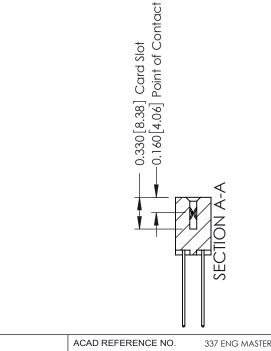

- **Contact Bend Details**
- **Mounting Options**

0.250 6.35

0.600[15.24]

ISSUE NUMBER

ORIGINAL

1

| 337 / 387 Series Card Edge           | ACAD REFERENCE NO.                                                  | 337 ENG        | G MASTER |               |
|--------------------------------------|---------------------------------------------------------------------|----------------|----------|---------------|
| Contact Bend Detail                  | DRAWN: J.LEE                                                        | DATE: OC       | T. 06/09 |               |
| Confider bend Defail                 |                                                                     | CHECKED:       | DATE:    |               |
| EDAC INC                             | THESE DRAWINGS AND SPECIFICATIONS ARE THE PROPERTY OF EDAC INC. AND | SCALE: NTS     | SHEET    | 2 <b>OF</b> 3 |
| TORONTO, ONTARIO CANADA              | SHALL NOT BE REPRODUCED, OR COPIED OR USED AS THE BASIS FOR THE     | DRAWING NUMBER |          | ISSUE         |
| YOUR CONNECTION TO QUALITY & SERVICE | MANUFACTURE OR SALE OF APPARATUS WITHOUT WRITTEN PERMISSION.        | 337 Assembly   |          | 1             |