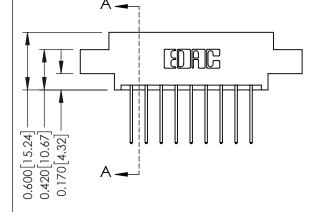

## **Mounting Option**

08-#4-40 Unified Threaded Inserts

## **Contact Detail**

540-Wire Wrap .025 Sq.(0.64 Sq.) - Tail LG=.560(14.22) .156 [3.96] Contact Spacing x .200 [5.08] Row Spacing

THIS IS A C.A.D. GENERATED DRAWING DO NOT MAKE MANUAL REVISIONS TO MASTER.