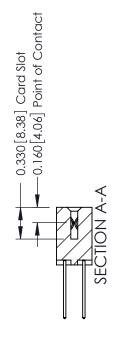

ISSUE NUMBER

ORIGINAL

1

| 337 / 387 Series Card Edge                                            | ACAD REFERENCE NO.                                                                                                                                                                              | 337 ENG MASTER         |       |               |
|-----------------------------------------------------------------------|-------------------------------------------------------------------------------------------------------------------------------------------------------------------------------------------------|------------------------|-------|---------------|
| Contact Bend Detail                                                   | DRAWN: J.LEE                                                                                                                                                                                    | J.LEE DATE: OCT. 06/09 |       |               |
| Corridor Beria Delaii                                                 |                                                                                                                                                                                                 | CHECKED:               | DATE: |               |
| EDAC INC TORONTO, ONTARIO CANADA YOUR CONNECTION TO QUALITY & SERVICE | THESE DRAWINGS AND SPECIFICATIONS ARE THE PROPERTY OF EDAC INC.,AND SHALL NOT BE REPRODUCED,OR COPIED OR USED AS THE BASIS FOR THE MANUFACTURE OR SALE OF APPARATUS WITHOUT WRITTEN PERMISSION. | SCALE: NTS             | SHEET | 2 <b>OF</b> 3 |
|                                                                       |                                                                                                                                                                                                 | DRAWING NUMBER         |       | ISSUE         |
|                                                                       |                                                                                                                                                                                                 | 337 Assembly           |       | 1             |