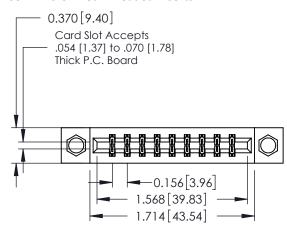

## **See Accompanying Pages for:**

- **Contact Bend Details**
- **Mounting Options**

| 337 / 387 Series Card Edge Connector |
|--------------------------------------|
| Part Number: 387-018-540-808         |