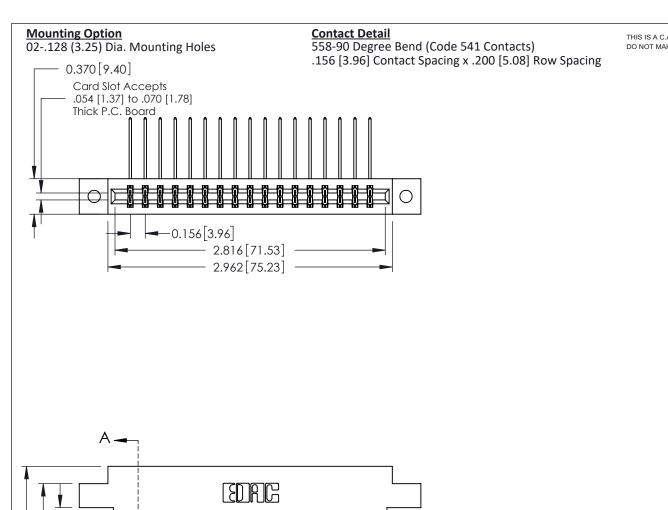

ACAD REFERENCE NO.

**See Accompanying Pages for:** 

- **Contact Bend Details**
- **Mounting Options**

0.600 [15.24] -0.420 [10.67] -0.170 [4.32] -

ISSUE NUMBER

ORIGINAL

1

| 337 / 387 Series Card Edge (                                          | 337 / 387 Series Card Edge Connector                                                                                                                                                            |                | 337 ENG MASTER   |               |
|-----------------------------------------------------------------------|-------------------------------------------------------------------------------------------------------------------------------------------------------------------------------------------------|----------------|------------------|---------------|
| Contact Bend Detail                                                   | 3311133131                                                                                                                                                                                      | DRAWN: J.LEE   | DATE: OCT. 06/09 |               |
| Contact bend Detail                                                   |                                                                                                                                                                                                 | CHECKED:       | DATE:            |               |
| EDAC INC TORONTO, ONTARIO CANADA YOUR CONNECTION TO QUALITY & SERVICE | THESE DRAWINGS AND SPECIFICATIONS ARE THE PROPERTY OF EDAC INC.,AND SHALL NOT BE REPRODUCED,OR COPIED OR USED AS THE BASIS FOR THE MANUFACTURE OR SALE OF APPARATUS WITHOUT WRITTEN PERMISSION. | SCALE: NTS     | SHEET            | 2 <b>OF</b> 3 |
|                                                                       |                                                                                                                                                                                                 | DRAWING NUMBER |                  | ISSUE         |
|                                                                       |                                                                                                                                                                                                 | 337 Assembly   |                  | 1             |