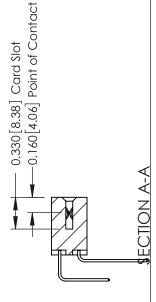

ACAD REFERENCE NO.

**See Accompanying Pages for:** 

- **Contact Bend Details**
- **Mounting Options**

0.600 [15.24] -0.420 [10.67] -0.170 [4.32] -

ISSUE NUMBER

ORIGINAL

1

| 337 / 387 Series Card Edge (                                          | 337 / 387 Series Card Edge Connector                                                                                                                                                            |                | 337 ENG MASTER   |               |
|-----------------------------------------------------------------------|-------------------------------------------------------------------------------------------------------------------------------------------------------------------------------------------------|----------------|------------------|---------------|
| Contact Bend Detail                                                   | 3311133131                                                                                                                                                                                      | DRAWN: J.LEE   | DATE: OCT. 06/09 |               |
| Contact bend Detail                                                   |                                                                                                                                                                                                 | CHECKED:       | DATE:            |               |
| EDAC INC TORONTO, ONTARIO CANADA YOUR CONNECTION TO QUALITY & SERVICE | THESE DRAWINGS AND SPECIFICATIONS ARE THE PROPERTY OF EDAC INC.,AND SHALL NOT BE REPRODUCED,OR COPIED OR USED AS THE BASIS FOR THE MANUFACTURE OR SALE OF APPARATUS WITHOUT WRITTEN PERMISSION. | SCALE: NTS     | SHEET            | 2 <b>OF</b> 3 |
|                                                                       |                                                                                                                                                                                                 | DRAWING NUMBER |                  | ISSUE         |
|                                                                       |                                                                                                                                                                                                 | 337 Assembly   |                  | 1             |